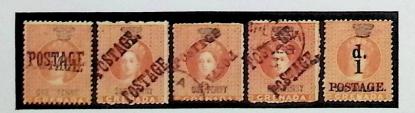

The rare provisionals include used single and pair of the inverted "; ".

GRENADA: A wonderful range of provisionals with unsevered pairs and errors, the most valuable being S.G. 27a, 28a and 38b and used 16a and 28a.