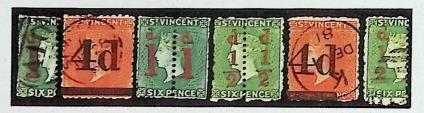

# The G. H. Boucher'' Collection of

Nineteenth Century

# British West Indies

A Specialised Stamp Sale

WEDNESDAY, November 9th, 1949, at 11 a.m. & 2 p.m.

Alt the Auction Rooms of

Robson Lowe Ltd.
50 Pall Mall, London, S.W.1
TRAFALGAR 4034-5

1881 Broad Star 1875 "SHLLING" 1862 perf. 11½ 1881 Broad Star 1881 Broad Star claret error "PENCF"

This general collection is one of the finest in existence, including most of the great rarities and many unusual and unique pieces. On these four pages many of the rarer stamps are illustrated in colour, and the following are the most valuable items. All may be taken as mint unless otherwise described.