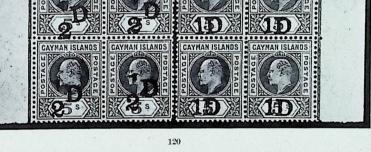

BRITISH HONDURAS: 1888 CC 12½ 3c. on 3d. used, CA 14 2c. on 1d. double, "Two" in black and red on 50c. The blocks include 1866 1/- and the covers the rare errors S.G. 45, 46, 46a and 46b.

DOMINICA: 1877, several mint blocks including the 4d. with the malformed "PENCE".