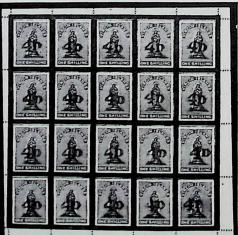

MONTSERRAT: The inverted "S" variety is represented by CC 14 Id. used pair, 6d. mint single and in a block; CA 14 Id., CA 12 Id. unused and used. Mint blocks include the CC 14 6d. blue-green and the CA 14  $2\frac{1}{2}$ d. brown. The covers include a dozen bisected Id. and two-thirds and a third of the 6d.