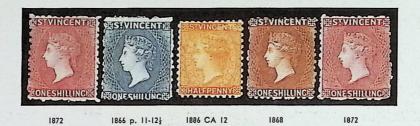

# The G. H. Boucher'' Collection of

Nineteenth Century

# British West Indies

A Specialised Stamp Sale

WEDNESDAY, November 9th, 1949, at 11 a.m. & 2 p.m.

Alt the Auction Rooms of

Robson Lowe Ltd.
50 Pall Mall, London, S.W.1
TRAFALGAR 4034-5

1881 Broad Star 1875 "SHLLING" 1862 perf. 11½ 1881 Broad Star 1881 Broad Star claret error "PENCF"

This general collection is one of the finest in existence, including most of the great rarities and many unusual and unique pieces. On these four pages many of the rarer stamps are illustrated in colour, and the following are the most valuable items. All may be taken as mint unless otherwise described.