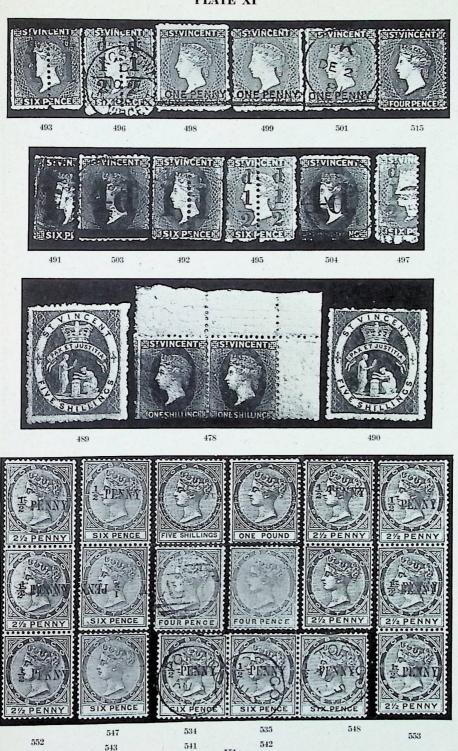

### Antigua

| 1  | 1862 no wmk. 6d. imperf. proof in blue-green, an attractive block; the usual                                                                                                                                     |      |    |
|----|------------------------------------------------------------------------------------------------------------------------------------------------------------------------------------------------------------------|------|----|
|    | vertical pen strokes have been faded out                                                                                                                                                                         | £6   | 4  |
| 2  | — Rough perf. 6d. blue-green, a mint pair, centred to top. Cat. £24 (see Photo Plate I)                                                                                                                          | £12  | 2  |
| 3  | — Ditto, as last, a superb mint BLOCK. Cat. £48 (see Photo Plate I, also in colour)                                                                                                                              | £30  | 4  |
| 4  | <ul> <li>Perf. 14 to 16×11 to 13 6d. blue-green, very fine unused. With R.P.S. certificate. Cat. £35 (see Photo Plate I, also in colour)</li> </ul>                                                              | £30  | 1  |
| 5  | 1863-67 Star rough perf. 1d. rosy mauve and 1d. vermilion in superb                                                                                                                                              |      |    |
| 0  | unused BLOCKS. Cat. £13                                                                                                                                                                                          | £12  | 8  |
| 6  | - 1d. rosy mauve, a mint block of four (one thinned), and 1d. vermilion, a mint strip of four                                                                                                                    | £9   | 8  |
| 7  | — 1d. rosy mauve, 1d. dull rose and 6d. deep green in good USED STRIPS                                                                                                                                           |      | -  |
|    | of four, the last partly rejoined                                                                                                                                                                                | £14  | 12 |
| 8  | <ul> <li>1d. rosy mauve, a very fine STRIP bearing four clear impressions of<br/>the "A02" obliteration</li> </ul>                                                                                               | £10  | 6  |
| 9  | — 1d. dull rose, a MINT BLOCK (10×3); perfs. clipped at foot of two stamps; otherwise in remarkable condition                                                                                                    | £50  | 30 |
| 10 | — 1d. vermilion (2), 6d. green (2), 6d. yellow-green (2); 1872 CC 121 6d. (4); 1876 CC 14 1d. (10), 6d. (2) and 1879 CC 4d. blue (2) in fine used pairs (8), a strip and a block, one pair cancelled "A18". Cat. |      |    |
|    | 350/-                                                                                                                                                                                                            | £12  | 24 |
| 11 | - 6d. green, superb unused. Cat. 70/-                                                                                                                                                                            | £2   | 1  |
| 12 | - 6d. dark green, 6d. green (2), 6d. yellow-green; 1872 CC 12½ 1d. lake, 1d. scarlet, 6d. blue-green (3, including two on one cover but not tied)                                                                |      |    |
|    | and later Q.V. values to 4d.; good to very fine used. Cat. £11                                                                                                                                                   | 90/- | 15 |
| 13 | - 6d. yellow-green, superb unused with original gum. Cat. £50 (see Photo                                                                                                                                         | 1    |    |
|    | Plate I)                                                                                                                                                                                                         | £30  | 1  |