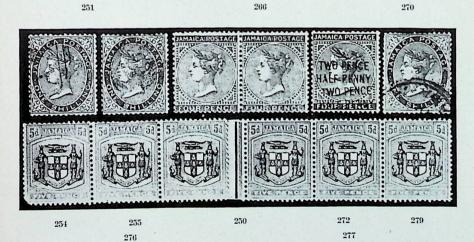

JAMAICA: An exceptional lat of six \$ errors, some in mint pairs and blocks. Also many fine mint blocks including sixteen of the 3d. pink: a fine cover with CC Id. bisect used with single Id. and I/-.