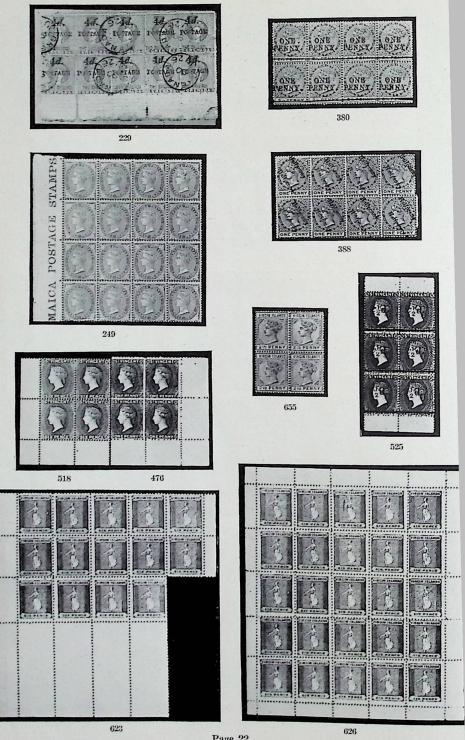

JAMAICA: An exceptional lat of six \$ errors, some in mint pairs and blocks. Also many fine mint blocks including sixteen of the 3d. pink: a fine cover with CC Id. bisect used with single Id. and I/-.