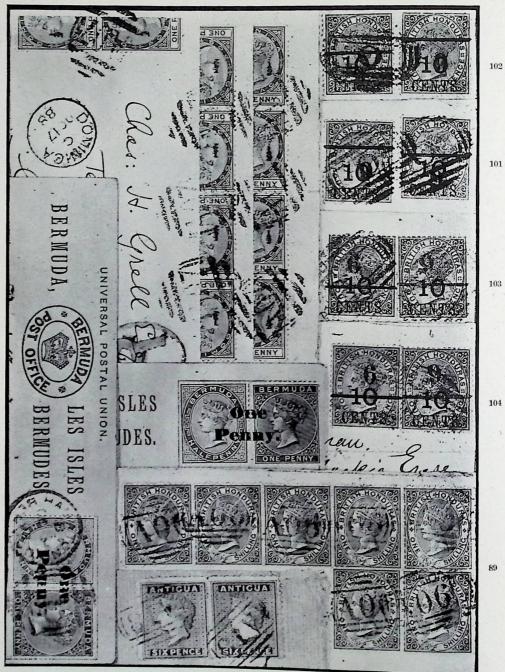

BARBADOS: In this sale we only include the De La Rue type with two copies of the 1892 provisional with double bi-coloured surcharge—one being the no hyphen variety.

BERMUDA: 1873 1/- vertical strip, imperforate horizontally.

BRITISH HONDURAS: 1888 CC 12½ 3c. on 3d. used, CA 14 2c. on 1d. double, "Two" in black and red on 50c. The blocks include 1866 1/- and the covers the rare errors S.G. 45, 46, 46a and 46b.

DOMINICA: 1877, several mint blocks including the 4d. with the malformed "PENCE".