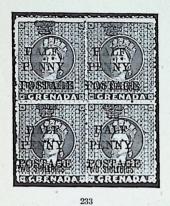

The rare provisionals include used single and pair of the inverted "; ".

GRENADA: A wonderful range of provisionals with unsevered pairs and errors, the most valuable being S.G. 27a, 28a and 38b and used 16a and 28a.