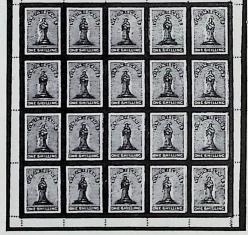

BRITISH HONDURAS: 1888 CC 12½ 3c. on 3d. used, CA 14 2c. on 1d. double, "Two" in black and red on 50c. The blocks include 1866 1/- and the covers the rare errors S.G. 45, 46, 46a and 46b.

DOMINICA: 1877, several mint blocks including the 4d. with the malformed "PENCE".