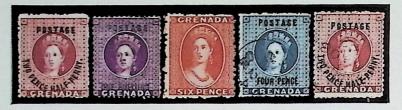

The rare provisionals include used single and pair of the inverted "; ".

GRENADA: A wonderful range of provisionals with unsevered pairs and errors, the most valuable being S.G. 27a, 28a and 38b and used 16a and 28a.