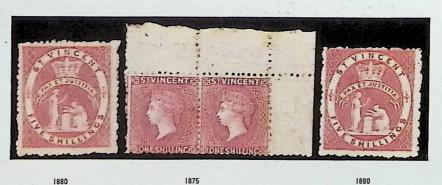

# The G. H. Boucher'' Collection of

Nineteenth Century

# British West Indies

A Specialised Stamp Sale

WEDNESDAY, November 9th, 1949, at 11 a.m. & 2 p.m.

Alt the Auction Rooms of

Robson Lowe Ltd.
50 Pall Mall, London, S.W.1
TRAFALGAR 4034-5

1881 Broad Star 1875 "SHLLING" 1862 perf. 11½ 1881 Broad Star 1881 Broad Star claret error "PENCF"

This general collection is one of the finest in existence, including most of the great rarities and many unusual and unique pieces. On these four pages many of the rarer stamps are illustrated in colour, and the following are the most valuable items. All may be taken as mint unless otherwise described.

(Continued on inside back cover)

1883 double Unsevered pairs

"SHILLNG" error