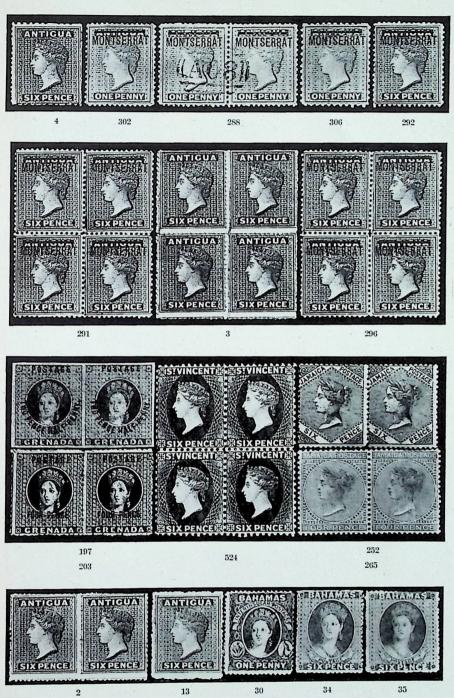

This general collection is one of the finest in existence, including most of the great rarities and many unusual and unique pieces. On these four pages many of the rarer stamps are illustrated in colour, and the following are the most valuable items. All may be taken as mint unless otherwise described.

ANTIGUA: 1862 compound 6d., 1863 6d. yellow-green. Blacks of the 1862 6d., 1864 1d. (30), 1882 2½d., 1884 1/- and others. Also some fine covers.

BAHAMAS: 1861 6d. grey-lilac, 1862 perf. 13 4d. and 6d. An imperforate between block of the 1861 1d.

BARBADOS: In this sale we only include the De La Rue type with two copies of the 1892 provisional with double bi-coloured surcharge—one being the no hyphen variety.

BERMUDA: 1873 1/- vertical strip, imperforate horizontally.

BRITISH HONDURAS: 1888 CC 12½ 3c. on 3d. used, CA 14 2c. on 1d. double, "Two" in black and red on 50c. The blocks include 1866 1/- and the covers the rare errors S.G. 45, 46, 46a and 46b.

DOMINICA: 1877, several mint blocks including the 4d. with the malformed "PENCE".

The rare provisionals include used single and pair of the inverted "; ".

GRENADA: A wonderful range of provisionals with unsevered pairs and errors, the most valuable being S.G. 27a, 28a and 38b and used 16a and 28a.

JAMAICA: An exceptional lat of six \$ errors, some in mint pairs and blocks. Also many fine mint blocks including sixteen of the 3d. pink: a fine cover with CC Id. bisect used with single Id. and I/-.

MONTSERRAT: The inverted "S" variety is represented by CC 14 Id. used pair, 6d. mint single and in a block; CA 14 Id., CA 12 Id. unused and used. Mint blocks include the CC 14 6d. blue-green and the CA 14  $2\frac{1}{2}$ d. brown. The covers include a dozen bisected Id. and two-thirds and a third of the 6d.

### Antigua

| 1  | 1862 no wmk. 6d. imperf. proof in blue-green, an attractive block; the usual                                                                                                                                     |      |    |
|----|------------------------------------------------------------------------------------------------------------------------------------------------------------------------------------------------------------------|------|----|
|    | vertical pen strokes have been faded out                                                                                                                                                                         | £6   | 4  |
| 2  | — Rough perf. 6d. blue-green, a mint pair, centred to top. Cat. £24 (see Photo Plate I)                                                                                                                          | £12  | 2  |
| 3  | — Ditto, as last, a superb mint BLOCK. Cat. £48 (see Photo Plate I, also in colour)                                                                                                                              | £30  | 4  |
| 4  | <ul> <li>Perf. 14 to 16×11 to 13 6d. blue-green, very fine unused. With R.P.S. certificate. Cat. £35 (see Photo Plate I, also in colour)</li> </ul>                                                              | £30  | 1  |
| 5  | 1863-67 Star rough perf. 1d. rosy mauve and 1d. vermilion in superb                                                                                                                                              |      |    |
| 0  | unused BLOCKS. Cat. £13                                                                                                                                                                                          | £12  | 8  |
| 6  | - 1d. rosy mauve, a mint block of four (one thinned), and 1d. vermilion, a mint strip of four                                                                                                                    | £9   | 8  |
| 7  | — 1d. rosy mauve, 1d. dull rose and 6d. deep green in good USED STRIPS                                                                                                                                           |      | -  |
|    | of four, the last partly rejoined                                                                                                                                                                                | £14  | 12 |
| 8  | <ul> <li>1d. rosy mauve, a very fine STRIP bearing four clear impressions of<br/>the "A02" obliteration</li> </ul>                                                                                               | £10  | 6  |
| 9  | — 1d. dull rose, a MINT BLOCK (10×3); perfs. clipped at foot of two stamps; otherwise in remarkable condition                                                                                                    | £50  | 30 |
| 10 | — 1d. vermilion (2), 6d. green (2), 6d. yellow-green (2); 1872 CC 121 6d. (4); 1876 CC 14 1d. (10), 6d. (2) and 1879 CC 4d. blue (2) in fine used pairs (8), a strip and a block, one pair cancelled "A18". Cat. |      |    |
|    | 350/-                                                                                                                                                                                                            | £12  | 24 |
| 11 | - 6d. green, superb unused. Cat. 70/-                                                                                                                                                                            | £2   | 1  |
| 12 | - 6d. dark green, 6d. green (2), 6d. yellow-green; 1872 CC 12½ 1d. lake, 1d. scarlet, 6d. blue-green (3, including two on one cover but not tied)                                                                |      |    |
|    | and later Q.V. values to 4d.; good to very fine used. Cat. £11                                                                                                                                                   | 90/- | 15 |
| 13 | - 6d. yellow-green, superb unused with original gum. Cat. £50 (see Photo                                                                                                                                         | 1    |    |
|    | Plate I)                                                                                                                                                                                                         | £30  | 1  |