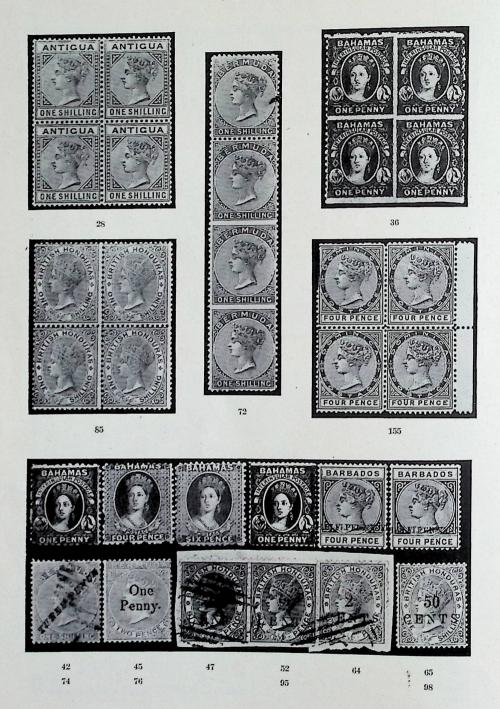

This general collection is one of the finest in existence, including most of the great rarities and many unusual and unique pieces. On these four pages many of the rarer stamps are illustrated in colour, and the following are the most valuable items. All may be taken as mint unless otherwise described.

ANTIGUA: 1862 compound 6d., 1863 6d. yellow-green. Blacks of the 1862 6d., 1864 1d. (30), 1882 2½d., 1884 1/- and others. Also some fine covers.

BAHAMAS: 1861 6d. grey-lilac, 1862 perf. 13 4d. and 6d. An imperforate between block of the 1861 1d.

BARBADOS: In this sale we only include the De La Rue type with two copies of the 1892 provisional with double bi-coloured surcharge—one being the no hyphen variety.

BERMUDA: 1873 1/- vertical strip, imperforate horizontally.

BRITISH HONDURAS: 1888 CC 12½ 3c. on 3d. used, CA 14 2c. on 1d. double, "Two" in black and red on 50c. The blocks include 1866 1/- and the covers the rare errors S.G. 45, 46, 46a and 46b.

DOMINICA: 1877, several mint blocks including the 4d. with the malformed "PENCE".

The rare provisionals include used single and pair of the inverted "; ".

GRENADA: A wonderful range of provisionals with unsevered pairs and errors, the most valuable being S.G. 27a, 28a and 38b and used 16a and 28a.

JAMAICA: An exceptional lat of six \$ errors, some in mint pairs and blocks. Also many fine mint blocks including sixteen of the 3d. pink: a fine cover with CC Id. bisect used with single Id. and I/-.

MONTSERRAT: The inverted "S" variety is represented by CC 14 Id. used pair, 6d. mint single and in a block; CA 14 Id., CA 12 Id. unused and used. Mint blocks include the CC 14 6d. blue-green and the CA 14  $2\frac{1}{2}$ d. brown. The covers include a dozen bisected Id. and two-thirds and a third of the 6d.