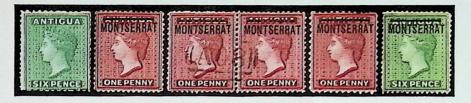

ANTIGUA: 1862 compound 6d., 1863 6d. yellow-green. Blacks of the 1862 6d., 1864 1d. (30), 1882 2½d., 1884 1/- and others. Also some fine covers.

BAHAMAS: 1861 6d. grey-lilac, 1862 perf. 13 4d. and 6d. An imperforate between block of the 1861 1d.

MONTSERRAT: The inverted "S" variety is represented by CC 14 Id. used pair, 6d. mint single and in a block; CA 14 Id., CA 12 Id. unused and used. Mint blocks include the CC 14 6d. blue-green and the CA 14  $2\frac{1}{2}$ d. brown. The covers include a dozen bisected Id. and two-thirds and a third of the 6d.