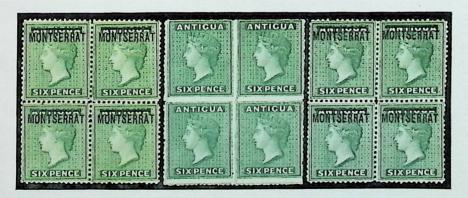

ANTIGUA: 1862 compound 6d., 1863 6d. yellow-green. Blacks of the 1862 6d., 1864 1d. (30), 1882 2½d., 1884 1/- and others. Also some fine covers.

BAHAMAS: 1861 6d. grey-lilac, 1862 perf. 13 4d. and 6d. An imperforate between block of the 1861 1d.

MONTSERRAT: The inverted "S" variety is represented by CC 14 Id. used pair, 6d. mint single and in a block; CA 14 Id., CA 12 Id. unused and used. Mint blocks include the CC 14 6d. blue-green and the CA 14  $2\frac{1}{2}$ d. brown. The covers include a dozen bisected Id. and two-thirds and a third of the 6d.