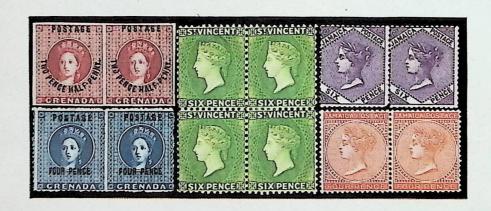

This general collection is one of the finest in existence, including most of the great rarities and many unusual and unique pieces. On these four pages many of the rarer stamps are illustrated in colour, and the following are the most valuable items. All may be taken as mint unless otherwise described.

ANTIGUA: 1862 compound 6d., 1863 6d. yellow-green. Blacks of the 1862 6d., 1864 1d. (30), 1882 2½d., 1884 1/- and others. Also some fine covers.

BAHAMAS: 1861 6d. grey-lilac, 1862 perf. 13 4d. and 6d. An imperforate between block of the 1861 1d.

BARBADOS: In this sale we only include the De La Rue type with two copies of the 1892 provisional with double bi-coloured surcharge—one being the no hyphen variety.

BERMUDA: 1873 1/- vertical strip, imperforate horizontally.

BRITISH HONDURAS: 1888 CC 12½ 3c. on 3d. used, CA 14 2c. on 1d. double, "Two" in black and red on 50c. The blocks include 1866 1/- and the covers the rare errors S.G. 45, 46, 46a and 46b.

DOMINICA: 1877, several mint blocks including the 4d. with the malformed "PENCE".

The rare provisionals include used single and pair of the inverted "; ".

GRENADA: A wonderful range of provisionals with unsevered pairs and errors, the most valuable being S.G. 27a, 28a and 38b and used 16a and 28a.

JAMAICA: An exceptional lat of six \$ errors, some in mint pairs and blocks. Also many fine mint blocks including sixteen of the 3d. pink: a fine cover with CC Id. bisect used with single Id. and I/-.

MONTSERRAT: The inverted "S" variety is represented by CC 14 Id. used pair, 6d. mint single and in a block; CA 14 Id., CA 12 Id. unused and used. Mint blocks include the CC 14 6d. blue-green and the CA 14  $2\frac{1}{2}$ d. brown. The covers include a dozen bisected Id. and two-thirds and a third of the 6d.