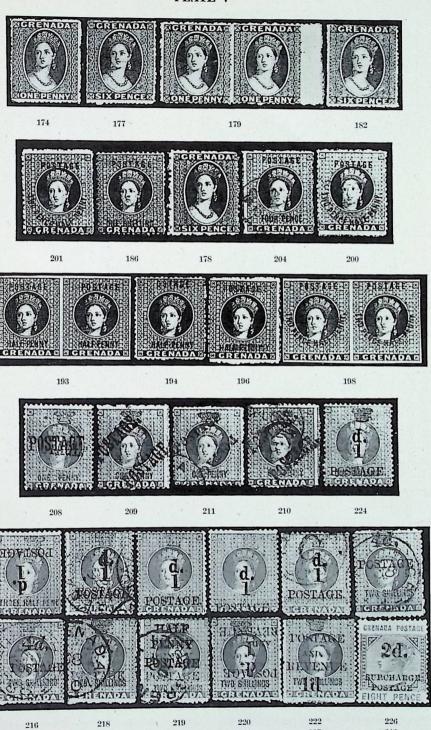

The rare provisionals include used single and pair of the inverted "; ".

GRENADA: A wonderful range of provisionals with unsevered pairs and errors, the most valuable being S.G. 27a, 28a and 38b and used 16a and 28a.