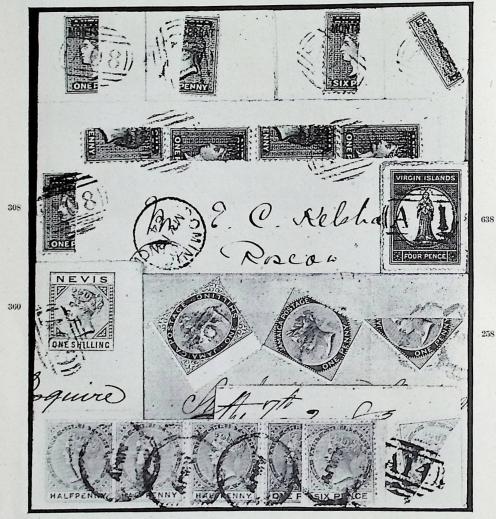

# British West Indies

A Specialised Stamp Sale

WEDNESDAY, November 9th, 1949, at 11 a.m. & 2 p.m.

Alt the Auction Rooms of

Robson Lowe Ltd.
50 Pall Mall, London, S.W.1
TRAFALGAR 4034-5

1881 Broad Star 1875 "SHLLING" 1862 perf. 11½ 1881 Broad Star 1881 Broad Star claret error "PENCF"

This general collection is one of the finest in existence, including most of the great rarities and many unusual and unique pieces. On these four pages many of the rarer stamps are illustrated in colour, and the following are the most valuable items. All may be taken as mint unless otherwise described.

(Continued on inside back cover)

1883 double Unsevered pairs

"SHILLNG" error