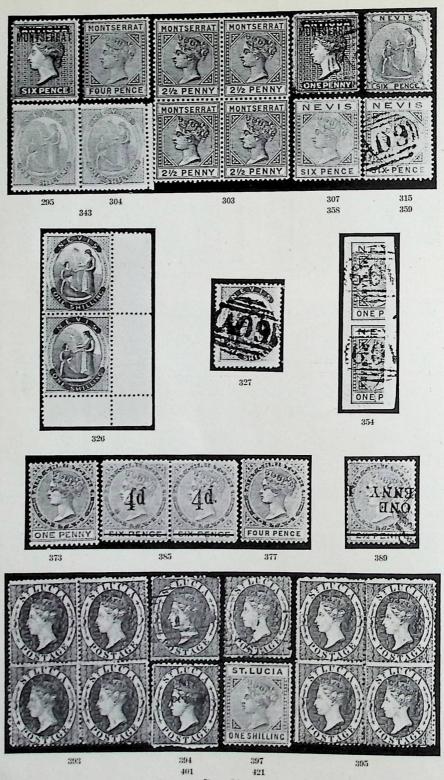

MONTSERRAT: The inverted "S" variety is represented by CC 14 Id. used pair, 6d. mint single and in a block; CA 14 Id., CA 12 Id. unused and used. Mint blocks include the CC 14 6d. blue-green and the CA 14  $2\frac{1}{2}$ d. brown. The covers include a dozen bisected Id. and two-thirds and a third of the 6d.