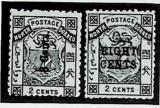

| £5                              | 29       |
|                   |          |                                                                                                                                                                                                                                                                                                                                                                                                                                                                       |                                 |          |

#### THE "BURRUS" NORTH BORNEO









| No. |    | 29 Nov. 1962 12.30 p.m.                                                                                                                   | Valuation | Photo<br>Page |
|-----|----|-------------------------------------------------------------------------------------------------------------------------------------------|-----------|---------------|
| 987 |    | 1886 overprinted "and Revenue", ½c. and 10c. unused, ½c. used, and Postal Fiscals 1886 3c. on 4c. and 5c. on 8c. used, each with straight |           |               |
|     |    | edge, and 10c. on 50c.                                                                                                                    | £7        |               |
| 988 | *  | 1886 surcharged perf. 12 "3 CENTS" (thick figure) on 4c