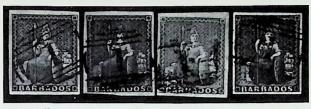

706

Page 5

Description Valuation Photo Lot No. 29 Nov. 1962 11.07 a.m. Page Imperforate used d. yellow-green, ld. pale blue, ld. deep blue, 6d. pale rose-red and 6d. deep rose-red, selected shades with clear to large margins. Cat. £61 709 £20 ld. blue, four contrasting shades from very pale to a steely blue, fine to 710 £12 superb 6d. pale rose-red, fine and cancelled "10", two small corner faults

— Fine and cancelled "5"

— And 6d. deep rose-red, full margins, the last with small corner thin £8 711 £8 712 £12 713 6d. deep rose-red, very fine with three huge margins 6d. pale rose-red, 6d. deep rose-red and 1/- black, two shades, clear to £10 714 715 £24 very large margins 1/- brown-black, very fine £8 716 717 1/- black, very fine £10 1/- purple-black, very fine £15 718 Imperforate on covers, arranged chronologically 719 1857 (Nov. 11th) cover to St. Lucia bearing two imperforate 1d. deep blue X placed attractively in the two upper corners 1857 (Nov. 27th), a cover from the same correspondence with a pair of £16 720 £20 6 the same 1d, deep blue, very fine 721  $\mathbf{z}$ 1858 (Dec. 27th) cover to Bristol bearing 6d. pale rose-red, very fine, flap 6 missing £35 722 1859 (Mar. 21st) cover to Trinidad bearing a single 1d. blue, imperforate, fine £10 723 1860 (Jan. 27th) cover to London with 6d, deep rose-red, large irregular margins, flap missing and a little soiled 1860 (Feb. 27th) cover to St. Lucia bearing two pairs of the imperforate £30 6 724  $\mathbf{z}$ ld. yellow-green, full margins and very rare 1861 (June 25th) cover to London with 6d. deep rose-red, very fine £50 Z 6 £50 726 1864 (Jan. 9th) envelope to London bearing 1/- black, superb 6