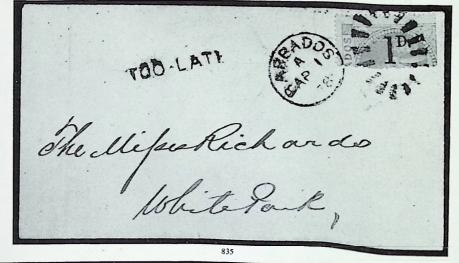

|             | hand half, very fine                                                       | £30       | 16            |
| 834        | 0           | — Ditto, an unsevered PAIR, superb                                         | £80       | 16            |
| 835        | $\boxtimes$ | Numeral 7 mm. high, straight serif: "1D." on 5/- dull rose, the right hand |           |               |
|            |             | half superb used on 1878 Too Late local COVER                              | £250      | 15            |
| 836        | $\boxtimes$ | - Ditto, a similar half fine used with 1878 4d. red on 1878 COVER to the   |           |               |
|            |             | U.S.A., with enclosure, flap torn away                                     | £250      | 15            |



me John Heicker. Synchburg Vergenia Unded States of america

| Lot<br>No. |   | Description                                                                                                                                                                                                                                                      |                                                                                    |                                                       | Valuation | Photo<br>Page |
|------------|---|------------------------------------------------------------------------------------------------------------------------------------------------------------------------------------------------------------------------------------------------------------------|-------------