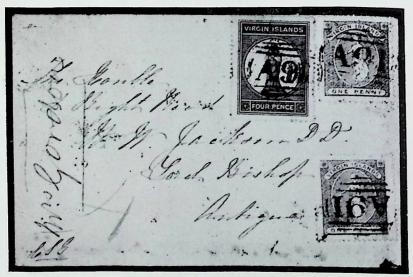

| £18       |
|            |             |                                                                                                                                                                                                                                                                                            |           |
| 924        | <b>★</b> ⊞  | 1937 Coronations and 1938 4d. to 10/- in mint blocks of four (60 stamps)                                                                                                                                                                                                                   | £5        |



Rare and colourful cover to Antigua.



Page 22

29 Nov. 1962

Description

Lot

Virgin Islands

- 925 The very fine collection, offered intact, mainly unsued but with some beautiful covers.
  - \* The unused include 1866 1d. deep green, a marginal block of fifteen on white paper and a complete sheet (25) of the 6d. rose-red on toned, the large "v" variety on this stamp being included.
    - The 1867-68 issues include three examples of the scarce 6d. pale rose and one of the 1/- on blued paper; there are complete sheets of the 4d. lake-brown on buff paper and of the 1/- black and crimson with coloured margins, and there are two examples of the last stamp on blued paper.
    - There are complete sheets of the 1879 lithographed 1d. green (variety watermark upright); of the 1887-89 1d. rose