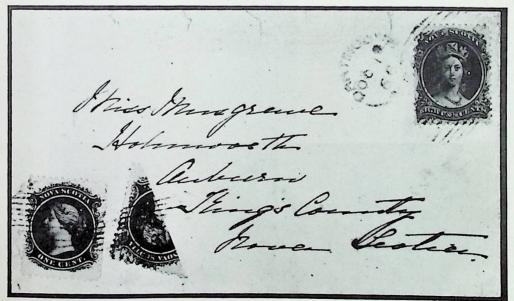

| £60  | 46 F |
| 1151 | 0 | <ul> <li>Equally superb with huge margins in two places</li> </ul>  | £60  | 46   |
| 1152 | 0 | — Marvellous with three large margins                               | £55  | 46   |
| 1153 | 0 | <ul> <li>Very fine and clearly cancelled, tiny thin spot</li> </ul> | £40  | 46   |
| 1154 | 0 | — Fine, slight ironed out crease                                    | £25  | 46   |
| 1155 | 0 | — Fine, tiny corner thin                                            | £25  | 46   |
| 1156 | 0 | <ul> <li>Of fine appearance, penmark removed</li> </ul>             | £10  |      |
|      |   |                                                                     |      |      |



FOR COLOUR ILLUSTRATIONS

see Plate F in the

BURRUS COLOUR PLATES





1197





#### THE "BURRUS" COLLECTION

| Lot<br>No. |