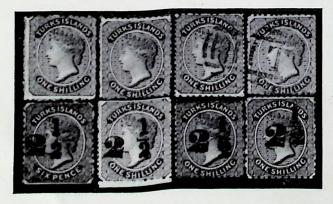

|                                                                              |                                                          |           |               |
| 913        | 0          | 1889 "½ PENNY" on 6d. orange-brown, a very fit block (3×2)                                                                                                                                                                                                                               | ne corner pl                                                                 | ate number                                               | £7        |               |





"2½" on 6d. black
IMPERFORATE BETWEEN.

Description

29 Nov. 1962

Valuation

11.56 a.m.

Photo Page

### Turks Islands

914 The magnificent collection, offered intact, with rarities from the Ferrari and Snowden collections, mainly unused but with some beautiful covers.

\* The unused include blocks of four of the 1867 6d. and 1/- and three examples of the rare 1873 1/- lilac, one exceptionally fine.

The 1881 "1" provisionals include a reconstruction (15) of setting II on the 6d. black with a block of eight, a sheet (30) of the same setting on the 1/- blue (completed with two singles), a complete sheet (30) of setting VII on the 1/- lilac, a similar sheet of setting VIII on the Id. red, a part reconstruction (14) of setting X on the 1d. red and a block of nine of the same setting on t