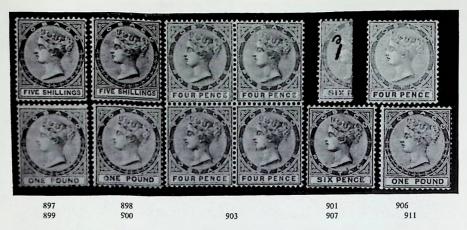

# WEST INDIES Barbados

#### 1852-55 BLUED PAPER NO WATERMARK, IMPERFORATE

#### Mint

|            |             | 1721711                                                                                                                                        |           |               |
|------------|-------------|------------------------------------------------------------------------------------------------------------------------------------------------|-----------|---------------|
| Lot<br>No. |             | Description                                                                                                                                    | Valuation | Photo<br>Page |
| 680        | <b>★</b> B  | $\frac{1}{2}$ d. deep green, superb block (3×2)                                                                                                | £35       | 3             |
| 681        | *           | - Fine pair, tiny airhole                                                                                                                      | £7        |               |
| 682        | *           | Two shades, 1d. blue, 2d. greyish slate, 4d. brownish red unissued in slate-blue (pair) and 1858 1/- brown-black and 1/- black, fine, six with |           |               |
|            |             | some original gum. Cat. £71                                                                                                                    | £25       |               |
| 683        | *           | - And 2d. greyish slate, very fine. Cat. £25                                                                                                   | £12       |               |
| 684        | <b>*</b> II | 1d. blue, a fresh block (3×3)                                                                                                                  | £18       |               |
| 685        | *           | - 1d. pale blue, 1d. deep blue and unissued in slate-blue, each in a fine                                                                      |           |               |
|            |             | horizontal pair                                                                                                                                | £12       |               |
| 686        | *           | Id. pale blue, a fresh marginal horizontal strip                                                                                               | £15       | 3             |
| 687        | *B          | 1d. deep blue, a superb marginal block (5×3)                                                                                                   | £25       | 3             |

680 686 689

IF YOU HAVE LOTS FOR INSPECTION

please return them promptly; others may
be wanting to see them as well

695 Ex 697 Photo I at Description Valuation Page No. 1852-55 MINT-continued 29 Nov. 1962 11.02 a.m. £45 688 ★⊞ 2d. greyish slate, a fresh block 689 ★B — A similar block (3×2), two corner creases 3 £40 - A fine pair, rather heavily mounted £18 690 691 - A similar pair and unissued in slate-blue, a block of four, both fine. Cat. £42 £18 3 692 ★B 4d. brownish red, a fine block (5×2) £30 693 ★B Unissued in slate-blue, a complete mint SHEET £65 694 ★⊞ — A corner block (5×2) and a block of four £8 Used 695 £25 5 0 ½d. yellow-green, superb A pair used on July 22nd 1852 from Christ Church to "Bridgetown Saint Michael parish", superbly cancelled "2" and with full margins 696 except at one corner, a little age-stained but a remarkable cover full of £40 character 697 0 1d. blue, 1d. deep blue and 4d. brownish red, fine £20 2d. greyish slate, variety BISECTED VERTICALLY, used on half front and half back of a cover showing "6" cancel, touched at right yet well tied 698 £65 1855-61 WHITE PAPER, NO WATERMARK Imperforate mint 699 £18 ★ ½d. yellow-green, very fine 700 ★B \d. green, a fresh marginal block (3×3) £60 701 1d. deep blue, a horizontal and a vertical pair and a marginal block of \* four, the last just touched £10 4d, brownish red, a fresh pair on white paper or nearly so £50 £200 703 ★⊞ 6d. deep rose-red, a brilliant UNUSED BLOCK, sans gum 5 £40 4 - Fresh and superb colour 704 1/- brown-black and 1/- black, fine unused £9 705 706 ★⊞ 1/- black, a superb block £65 1/- black, a fresh pair £25 707 - A similar but unused pair, close at foot £15 708