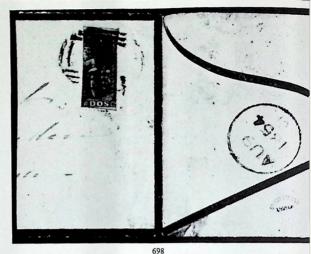

680 686 689

IF YOU HAVE LOTS FOR INSPECTION

please return them promptly; others may
be wanting to see them as well

695 Ex 697 Photo I at Description Valuation Page No. 1852-55 MINT-continued 29 Nov. 1962 11.02 a.m. £45 688 ★⊞ 2d. greyish slate, a fresh block 689 ★B — A similar block (3×2), two corner creases 3 £40 - A fine pair, rather heavily mounted £18 690 691 - A similar pair and unissued in slate-blue, a block of four, both fine. Cat. £42 £18 3 692 ★B 4d. brownish red, a fine block (5×2) £30 693 ★B Unissued in slate-blue, a complete mint SHEET £65 694 ★⊞ — A corner block (5×2) and a block of four £8 Used 695 £25 5 0 ½d. yellow-green, superb A pair used on July 22nd 1852 from Christ Church to "Bridgetown Saint Michael parish", superbly cancelled "2" and with full margins 696 except at one corner, a little age-stained but a remarkable cover full of £40 character 697 0 1d. blue, 1d. deep blue and 4d. brownish red, fine £20 2d. greyish slate, variety BISECTED VERTICALLY, used on half front and half back of a cover showing "6" cancel, touched at right yet well tied 698 £65 1855-61 WHITE PAPER, NO WATERMARK Imperforate mint 699 £18 ★ ½d. yellow-green, very fine 700 ★B \d. green, a fresh marginal block (3×3) £60 701 1d. deep blue, a horizontal and a vertical pair and a marginal block of \* four, the last just touched £10 4d, brownish red, a fresh pair on white paper or nearly so £50 £200 703 ★⊞ 6d. deep rose-red, a brilliant UNUSED BLOCK, sans gum 5 £40 4 - Fresh and superb colour 704 1/- brown-black and 1/- black, fine unused £9 705 706 ★⊞ 1/- black, a superb block £65 1/- black, a fresh pair £25 707 - A similar but unused pair, close at foot £15 708