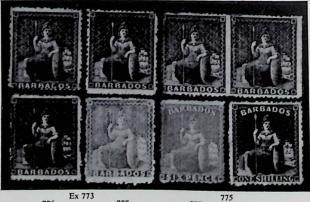

680 686 689

IF YOU HAVE LOTS FOR INSPECTION

please return them promptly; others may
be wanting to see them as well

695 Ex 697 Photo I at Description Valuation Page No. 1852-55 MINT-continued 29 Nov. 1962 11.02 a.m. £45 688 ★⊞ 2d. greyish slate, a fresh block 689 ★B — A similar block (3×2), two corner creases 3 £40 - A fine pair, rather heavily mounted £18 690 691 - A similar pair and unissued in slate-blue, a block of four, both fine. Cat. £42 £18 3 692 ★B 4d. brownish red, a fine block (5×2) £30 693 ★B Unissued in slate-blue, a complete mint SHEET £65 694 ★⊞ — A corner block (5×2) and a block of four £8 Used 695 £25 5 0 ½d. yellow-green, superb A pair used on July 22nd 1852 from Christ Church to "Bridgetown Saint Michael parish", superbly cancelled "2" and with full margins 696 except at one corner, a little age-stained but a remarkable cover full of £40 character 697 0 1d. blue, 1d. deep blue and 4d. brownish red, fine £20 2d. greyish slate, variety BISECTED VERTICALLY, used on half front and half back of a cover showing "6" cancel, touched at right yet well tied 698 £65 1855-61 WHITE PAPER, NO WATERMARK Imperforate mint 699 £18 ★ ½d. yellow-green, very fine 700 ★B \d. green, a fresh marginal block (3×3) £60 701 1d. deep blue, a horizontal and a vertical pair and a marginal block of \* four, the last just touched £10 4d, brownish red, a fresh pair on white paper or nearly so £50 £200 703 ★⊞ 6d. deep rose-red, a brilliant UNUSED BLOCK, sans gum 5 £40 4 - Fresh and superb colour 704 1/- brown-black and 1/- black, fine unused £9 705 706 ★⊞ 1/- black, a superb block £65 1/- black, a fresh pair £25 707 - A similar but unused pair, close at foot £15 708