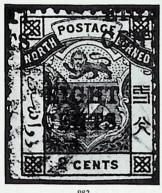

| £5                              | 29       |
|                   |          |                                                                                                                                                                                                                                                                                                                                                                                                                                                                       |                                 |          |

#### THE "BURRUS" NORTH BORNEO









| No. |    | 29 Nov. 1962 12.30 p.m.                                                                                                                   | Valuation | Photo<br>Page |
|-----|----|-------------------------------------------------------------------------------------------------------------------------------------------|-----------|---------------|
| 987 |    | 1886 overprinted "and Revenue", ½c. and 10c. unused, ½c. used, and Postal Fiscals 1886 3c. on 4c. and 5c. on 8c. used, each with straight |           |               |
|     |    | edge, and 10c. on 50c.                                                                                                                    | £7        |               |
| 988 | *  | 1886 surcharged perf. 12 "3 CENTS" (thick figure) on 4c. pi