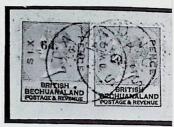

scarlet used on O.H.M.S. front, both to Lagos and dated 9th April 1934 | £250 | 25 |
| 938 | 0 | - Ditto, 2d. mauve, very fine                                                                                                                                                                                | £30  | 25 |
| 939 | 0 | - Ditto, 6d. orange-yellow, very fine                                                                                                                                                                        | £20  | 25 |

**BECHUANALAND** 

Lot

Description

Valuation

Photo Page

#### 29 Nov. 1962 12.18 p.m.

#### British Bechuanaland

940 \* 1885-86 wmk, CA ½d, slate (a block of four) and wmk. Anchor 6d. purple (a block of four) and 1/- green, fine mint

£12











952

Ex 941

946

947

1887 Unappropriated dies: 1d., 3d. to £5 complete, imprimaturs with much 941 P £50 26 original gum, nearly all fine £20 942 8d. lilac and black, the rare unissued value, fine mint 26 £6 943 - 1d. to 10/- complete, very fine mint. Cat. 284/- (10 stamps) - 1/- to 10/- complete, superb mint. Cat. 210/- (5 stamps) £5 944 - 5/- green and black, a fresh mint block 945 £10 £1 lilac and black, fresh mint, a few ragged perfs. at right
 £5 lilac and black, fresh mint, a tiny scuff at one corner 26 946 £14 £45 26 947 1888 surcharges 1d. on 1d., 2d. in red on 2d., 4d. on 4d., 6d. on 6d., 1s. on 1/- and "One/Half-/Penny" on 3d., fine mint

- 2d. in red on 2d. lilac and black, variety curved "2" in "½", superb mint 948 £9 £8 26 949 - 4d. on 4d. lilac and black, a fresh block £15