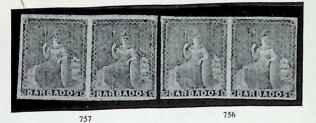

#### Mint

|            |             | 1721711                                                                                                                                        |           |               |
|------------|-------------|------------------------------------------------------------------------------------------------------------------------------------------------|-----------|---------------|
| Lot<br>No. |             | Description                                                                                                                                    | Valuation | Photo<br>Page |
| 680        | <b>★</b> B  | $\frac{1}{2}$ d. deep green, superb block (3×2)                                                                                                | £35       | 3             |
| 681        | *           | - Fine pair, tiny airhole                                                                                                                      | £7        |               |
| 682        | *           | Two shades, 1d. blue, 2d. greyish slate, 4d. brownish red unissued in slate-blue (pair) and 1858 1/- brown-black and 1/- black, fine, six with |           |               |
|            |             | some original gum. Cat. £71                                                                                                                    | £25       |               |
| 683        | *           | - And 2d. greyish slate, very fine. Cat. £25                                                                                                   | £12       |               |
| 684        | <b>*</b> II | 1d. blue, a fresh block (3×3)                                                                                                                  | £18       |               |
| 685        | *           | - 1d. pale blue, 1d. deep blue and unissued in slate-blue, each in a fine                                                                      |           |               |
|            |             | horizontal pair                                                                                                                                | £12       |               |
| 686        | *           | Id. pale blue, a fresh marginal horizontal strip                                                                                               | £15       | 3             |
| 687        | *B          | 1d. deep blue, a superb marginal block (5×3)                                                                                                   | £25       | 3             |

680 686 689

IF YOU HAVE LOTS FOR INSPECTION

please return them promptly; others may
be wanting to see them as well

695 Ex 697 Photo I at Description Valuation Page No. 1852-55 MINT-continued 29 Nov. 1962 11.02 a.m. £45 688 ★⊞ 2d. greyish slate, a fresh block 689 ★B — A similar block (3×2), two corner creases 3 £40 - A fine pair, rather heavily mounted £18 690 691 - A similar pair and unissued in slate-blue, a block of four, both fine. Cat. £42 £18 3 692 ★B 4d. brownish red, a fine block (5×2) £30 693 ★B Unissued in slate-blue, a complete mint SHEET £65 694 ★⊞ — A corner block (5×2) and a block of four £8 Used 695 £25 5 0 ½d. yellow-green, superb A pair used on July 22nd 1852 from Christ Church to "Bridgetown Saint Michael parish", superbly cancelled "2" and with full margins 696 except at one corner, a little age-stained but a remarkable cover full of £40 character 697 0 1d. blue, 1d. deep blue and 4d. brownish red, fine £20 2d. greyish slate, variety BISECTED VERTICALLY, used on half front and half back of a cover showing "6" cancel, touched at right yet well tied 698 £65 1855-61 WHITE PAPER, NO WATERMARK Imperforate mint 699 £18 ★ ½d. yellow-green, very fine 700 ★B \d. green, a fresh marginal block (3×3) £60 701 1d. deep blue, a horizontal and a vertical pair and a marginal block of \* four, the last just touched £10 4d, brownish red, a fresh pair on white paper or nearly so £50 £200 703 ★⊞ 6d. deep rose-red, a brilliant UNUSED BLOCK, sans gum 5 £40 4 - Fresh and superb colour 704 1/- brown-black and 1/- black, fine unused £9 705 706 ★⊞ 1/- black, a superb block £65 1/- black, a fresh pair £25 707 - A similar but unused pair, close at foot £15 708