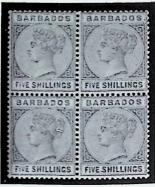

680 686 689

IF YOU HAVE LOTS FOR INSPECTION

please return them promptly; others may
be wanting to see them as well

695 Ex 697 Photo I at Description Valuation Page No. 1852-55 MINT-continued 29 Nov. 1962 11.02 a.m. £45 688 ★⊞ 2d. greyish slate, a fresh block 689 ★B — A similar block (3×2), two corner creases 3 £40 - A fine pair, rather heavily mounted £18 690 691 - A similar pair and unissued in slate-blue, a block of four, both fine. Cat. £42 £18 3 692 ★B 4d. brownish red, a fine block (5×2) £30 693 ★B Unissued in slate-blue, a complete mint SHEET £65 694 ★⊞ — A corner block (5×2) and a block of four £8 Used 695 £25 5 0 ½d. yellow-green, superb A pair used on July 22nd 1852 from Christ Church to "Bridgetown Saint Michael parish", superbly cancelled "2" and with full margins 696 except at one corner, a little age-stained but a remarkable cover full of £40 character 697 0 1d. blue, 1d. deep blue and 4d. brownish red, fine £20 2d. greyish slate, variety BISECTED VERTICALLY, used on half front and half back of a cover showing "6" cancel, touched at right yet well tied 698 £65 1855-61 WHITE PAPER, NO WATERMARK Imperforate mint 699 £18 ★ ½d. yellow-green, very fine 700 ★B \d. green, a fresh marginal block (3×3) £60 701 1d. deep blue, a horizontal and a vertical pair and a marginal block of \* four, the last just touched £10 4d, brownish red, a fresh pair on white paper or nearly so £50 £200 703 ★⊞ 6d. deep rose-red, a brilliant UNUSED BLOCK, sans gum 5 £40 4 - Fresh and superb colour 704 1/- brown-black and 1/- black, fine unused £9 705 706 ★⊞ 1/- black, a superb block £65 1/- black, a fresh pair £25 707 - A similar but unused pair, close at foot £15 708