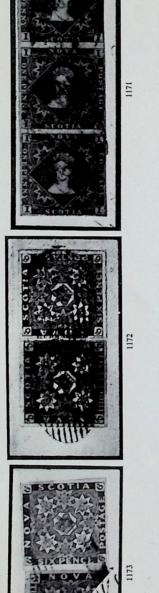

| £60  | 46 F |
| 1151 | 0 | <ul> <li>Equally superb with huge margins in two places</li> </ul>  | £60  | 46   |
| 1152 | 0 | — Marvellous with three large margins                               | £55  | 46   |
| 1153 | 0 | <ul> <li>Very fine and clearly cancelled, tiny thin spot</li> </ul> | £40  | 46   |
| 1154 | 0 | — Fine, slight ironed out crease                                    | £25  | 46   |
| 1155 | 0 | — Fine, tiny corner thin                                            | £25  | 46   |
| 1156 | 0 | <ul> <li>Of fine appearance, penmark removed</li> </ul>             | £10  |      |
|      |   |                                                                     |      |      |



FOR COLOUR ILLUSTRATIONS

see Plate F in the

BURRUS COLOUR PLATES





1197





#### THE "BURRUS" COLLECTION

| Lot<br>No. |