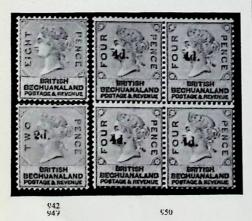

complete, imprimaturs with much 941 P £50 26 original gum, nearly all fine £20 942 8d. lilac and black, the rare unissued value, fine mint 26 £6 943 - 1d. to 10/- complete, very fine mint. Cat. 284/- (10 stamps) - 1/- to 10/- complete, superb mint. Cat. 210/- (5 stamps) £5 944 - 5/- green and black, a fresh mint block 945 £10 £1 lilac and black, fresh mint, a few ragged perfs. at right
 £5 lilac and black, fresh mint, a tiny scuff at one corner 26 946 £14 £45 26 947 1888 surcharges 1d. on 1d., 2d. in red on 2d., 4d. on 4d., 6d. on 6d., 1s. on 1/- and "One/Half-/Penny" on 3d., fine mint

- 2d. in red on 2d. lilac and black, variety curved "2" in "½", superb mint 948 £9 £8 26 949 - 4d. on 4d. lilac and black, a fresh block £15 26 950 £14 26 - 1s. on 1/- green and black, a superb mint block





| Covers   1888 "2d." in red on 2d. and "6d." on 6d. fine used on 1888 cover from Taungs to Leicester   £20   26