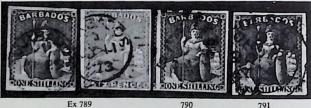

similar pair, not as fine with crease £40 ★B 6d. dull orange-vermilion, a marginal block (4×3) without gum £50 Used 759 ld. blue, ld. deep blue, bisected diagonally on small piece, 4d. dull rosered, 4d. dull vermilion, 6d. orange-red and 6d. bright orange-vermilion £18 Covers arranged chronologically 760 🗷 1863 (Apr. 25th) cover to London bearing 4d. dull rose-red, a strip, a little stained in one place, very rare 10 £30 1866 (Dec. 11th) cover to Philadelphia with 1d. blue, three singles and a pair. Attractive £20 762 22 1866 (Dec. 27th) cover to Barranquilla, similarly franked, a little tatty and climatically affected £18



SHARRING STRUCTURES ST



750

758





ENVOYEZ VOS MISES PAR ECRIT ou PAR UN COUP DE TELEPHONE Notre correspondente continentale les traduira





BARBADOS

Ex 782







Page 10

| Lat        |             | Description                                                                                                                                                   | Valuation  | Photo |
|------------|-------------|---------------------------------------------------------------------------------------------------------------------------------------------------------------|------------|-------|
| No.        |             | 1861-70 ROUGH PERFORATION—continued 29 Nov. 1962 11.20 a.m.                                                                                                   |            | Page  |
|            |             | Covers illustrating various rates