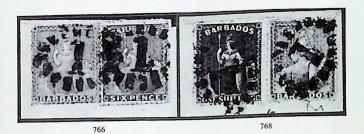

680 686 689

IF YOU HAVE LOTS FOR INSPECTION

please return them promptly; others may
be wanting to see them as well

695 Ex 697 Photo I at Description Valuation Page No. 1852-55 MINT-continued 29 Nov. 1962 11.02 a.m. £45 688 ★⊞ 2d. greyish slate, a fresh block 689 ★B — A similar block (3×2), two corner creases 3 £40 - A fine pair, rather heavily mounted £18 690 691 - A similar pair and unissued in slate-blue, a block of four, both fine. Cat. £42 £18 3 692 ★B 4d. brownish red, a fine block (5×2) £30 693 ★B Unissued in slate-blue, a complete mint SHEET £65 694 ★⊞ — A corner block (5×2) and a block of four £8 Used 695 £25 5 0 ½d. yellow-green, superb A pair used on July 22nd 1852 from Christ Church to "Bridgetown Saint Michael parish", superbly cancelled "2" and with full margins 696 except at one corner, a little age-stained but a remarkable cover full of £40 character 697 0 1d. blue, 1d. deep blue and 4d. brownish red, fine £20 2d. greyish slate, variety BISECTED VERTICALLY, used on half front and half back of a cover showing "6" cancel, touched at right yet well tied 698 £65 1855-61 WHITE PAPER, NO WATERMARK Imperforate mint 699 £18 ★ ½d. yellow-green, very fine 700 ★B \d. green, a fresh marginal block (3×3) £60 701 1d. deep blue, a horizontal and a vertical pair and a marginal block of \* four, the last just touched £10 4d, brownish red, a fresh pair on white paper or nearly so £50 £200 703 ★⊞ 6d. deep rose-red, a brilliant UNUSED BLOCK, sans gum 5 £40 4 - Fresh and superb colour 704 1/- brown-black and 1/- black, fine unused £9 705 706 ★⊞ 1/- black, a superb block £65 1/- black, a fresh pair £25 707 - A similar but unused pair, close at foot £15 708

706

Page 5

Description Valuation Photo Lot No. 29 Nov. 1962 11.07 a.m. Page Imperforate used d. yellow-green, ld. pale blue, ld. deep blue, 6d. pale rose-red and 6d. deep rose-red, selected shades with clear to large margins. Cat. £61 709 £20 ld. blue, four contrasting shades from very pale to a steely blue, fine to 710 £12 superb 6d. pale rose-red, fine and cancelled "10", two small corner faults