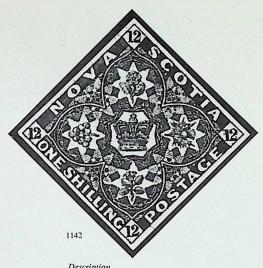

|
| 1133       | * | 3d. deep blue, very fine MINT. Ex-Ferrari                      | £50       | 44            |
|            |   | - Large margins, small crease, tiny thin                       | £12       | 44            |
|            |   | 3d. bright blue. A SUPERB and BRILLIANT BLOCK                  | £300      | 44 F          |
|            |   | - A BRILLIANT MINT STRIP in an oily print, one slightly crease | d         |               |
|            |   | and just shaved at one corner                                  | £100      | 44            |
| 1137       | * | — Fine unused                                                  | £12       | 44            |
|            |   | E NOV.                                                         |           |               |



Page 44



| Lot<br>No. |   | Description                                                   | Valuation | Photo<br>Page |
|------------|---|---------------------------------------------------------------|-----------|---------------|
|            |   | 29 Nov. 1962 2.17 p.m.                                        |           |               |
| 1138       | * | 3d. blue, a fresh MINT PAIR on stout paper, trace of previous |           |               |
|            |   | mount, very lovely                                            | £100      | 44            |
| 1139       | * | 6d. yellow-green, SUPERB MINT                                 | £100      | F             |
| 1140       | * | — Fine unused                                                 | £20       | 44            |
| 1141       | * | 6d