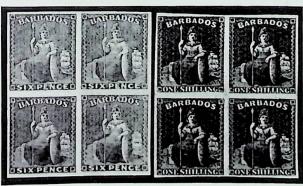

680 686 689

IF YOU HAVE LOTS FOR INSPECTION

please return them promptly; others may
be wanting to see them as well

695 Ex 697 Photo I at Description Valuation Page No. 1852-55 MINT-continued 29 Nov. 1962 11.02 a.m. £45 688 ★⊞ 2d. greyish slate, a fresh block 689 ★B — A similar block (3×2), two corner creases 3 £40 - A fine pair, rather heavily mounted £18 690 691 - A similar pair and unissued in slate-blue, a block of four, both fine. Cat. £42 £18 3 692 ★B 4d. brownish red, a fine block (5×2) £30 693 ★B Unissued in slate-blue, a complete mint SHEET £65 694 ★⊞ — A corner block (5×2) and a block of four £8 Used 695 £25 5 0 ½d. yellow-green, superb A pair used on July 22nd 1852 from Christ Church to "Bridgetown Saint Michael parish", superbly cancelled "2" and with full margins 696 except at one corner, a little age-stained but a remarkable cover full of £40 character 697 0 1d. blue, 1d. deep blue and 4d. brownish red, fine £20 2d. greyish slate, variety BISECTED VERTICALLY, used on half front and half back of a cover showing "6" cancel, touched at right yet well tied 698 £65 1855-61 WHITE PAPER, NO WATERMARK Imperforate mint 699 £18 ★ ½d. yellow-green, very fine 700 ★B \d. green, a fresh marginal block (3×3) £60 701 1d. deep blue, a horizontal and a vertical pair and a marginal block of \* four, the last just touched £10 4d, brownish red, a fresh pair on white paper or nearly so £50 £200 703 ★⊞ 6d. deep rose-red, a brilliant UNUSED BLOCK, sans gum 5 £40 4 - Fresh and superb colour 704 1/- brown-black and 1/- black, fine unused £9 705 706 ★⊞ 1/- black, a superb block £65 1/- black, a fresh pair £25 707 - A similar but unused pair, close at foot £15 708