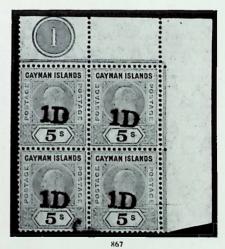

| £45             | 18            |





Page 17

#### THE "BURRUS" CAYMAN ISLANDS





CAYMAN ISLANDS

18

18

Ex 870

869 Valuation Photo Lot Description Page No. 29 Nov. 1962 11.47 a.m. 870 ★⊞ 1907-09 ½d. to 10/- complete with both 1/-, each in a superb block of four £60 ★ — A similar lot but in singles £9 871 - "1D" on 4d. black and red on yellow, the revenue stamp, a marginal 872 ★田 block £32 873 ★⊞ — Ditto, a similar block, gutter marginal £30 874 \* - Ditto, a fine single £6 875 ★⊞ 1908 dd. and 1912-20 dd. to 3d. (2), 4d. to 1/- (2, one with white back). 2/- to 10/- (2, one with white back), each in a block of four. Cat. £61 (68 stamps) £30 A similar lot in singles (17 stamps) £6 877 ★⊞ 1921-26 wmk. Mult. Crown CA 3d. to 10/- and wmk. Script CA 4d. to 10/-, a shade of each value, each in a block of four. Cat. £39 (76 sta