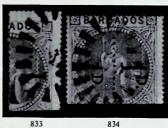

680 686 689

IF YOU HAVE LOTS FOR INSPECTION

please return them promptly; others may
be wanting to see them as well

695 Ex 697 Photo I at Description Valuation Page No. 1852-55 MINT-continued 29 Nov. 1962 11.02 a.m. £45 688 ★⊞ 2d. greyish slate, a fresh block 689 ★B — A similar block (3×2), two corner creases 3 £40 - A fine pair, rather heavily mounted £18 690 691 - A similar pair and unissued in slate-blue, a block of four, both fine. Cat. £42 £18 3 692 ★B 4d. brownish red, a fine block (5×2) £30 693 ★B Unissued in slate-blue, a complete mint SHEET £65 694 ★⊞ — A corner block (5×2) and a block of four £8 Used 695 £25 5 0 ½d. yellow-green, superb A pair used on July 22nd 1852 from Christ Church to "Bridgetown Saint Michael parish", superbly cancelled "2" and with full margins 696 except at one corner, a little age-stained but a remarkable cover full of £40 character 697 0 1d. blue, 1d. deep blue and 4d. brownish red, fine £20 2d. greyish slate, variety BISECTED VERTICALLY, used on half front and half back of a cover showing "6" cancel, touched at right yet well tied 698 £65 1855-61 WHITE PAPER, NO WATERMARK Imperforate mint 699 £18 ★ ½d. yellow-green, very fine 700 ★B \d. green, a fresh marginal block (3×3) £60 701 1d. deep blue, a horizontal and a vertical pair and a marginal block of \* four, the last just touched £10 4d, brownish red, a fresh pair on white paper or nearly so £50 £200 703 ★⊞ 6d. deep rose-red, a brilliant UNUSED BLOCK, sans gum 5 £40 4 - Fresh and superb colour 704 1/- brown-black and 1/- black, fine unused £9 705 706 ★⊞ 1/- black, a superb block £65 1/- black, a fresh pair £25 707 - A similar but unused pair, close at foot £15 708

706

Page 5

Description Valuation Photo Lot No. 29 Nov. 1962 11.07 a.m. Page Imperforate used d. yellow-green, ld. pale blue, ld. deep blue, 6d. pale rose-red and 6d. deep rose-red, selected shades with clear to large margins. Cat. £61 709 £20 ld. blue, four contrasting shades from very pale to a steely blue, fine to 710 £12 superb 6d. pale rose-red, fine and cancelled "10", two small corner faults