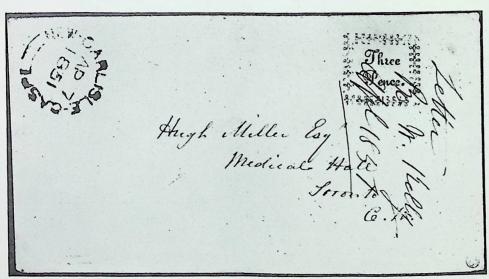

e-up for the 10c. rate. With R.P.S. Certificate | £300             | 47            |
| 1198 | × | Undated printed wrapper to Annapolis bearing a single lc., rare                                                                                                                      | £12              |               |
| 1199 |   | The remainder with 1c. (11, one used), 2c. (15, two used), 5c. (17, seven used), 8½c. (13, two used), 10c. (9, three used) and 12½c. (5, one used), mainly good to fine (70 stamps)  |                  |               |
|      |   | THE END OF THE SALE                                                                                                                                                                  |                  |               |

# THE BURRUS CANADA



A curious 1851 cover with the type-set "Three Pence". Is there a story behind this Ferrari cover?



To be sold by Fred Rich of New York.

## BURRUS PRESENTATION LEAF

The Burres Collection.

The item mounted on this page was purchased from the world famous stamp collection formed by the late Maurice Burrus of Ste Crow-aux- Mines, France



Let No. 1102, in the Auction Sale held on 29th November by Robson Lowe Lid. 50, Ball Mall, Landon, S. W. 1

The Godden "de Luxe" album page illustrated above shows how the Burrus rarities are being presented. Each page has the inscription engraved and the whole is covered with a glassine envelope.

Other lots of lesser value are mounted on Walker loose-leaves, but these will be transferred to the Godden engraved leaf on request, the additional cost be