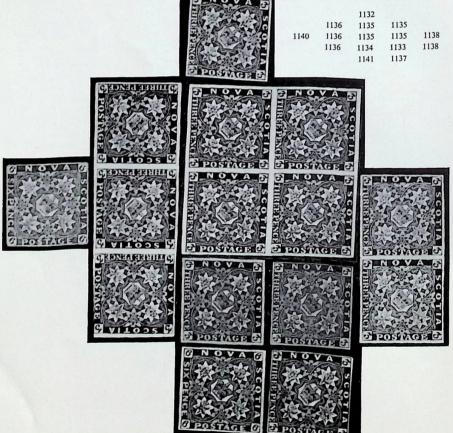

4            |
| 1133       | * | 3d. deep blue, very fine MINT. Ex-Ferrari                      | £50       | 44            |
|            |   | - Large margins, small crease, tiny thin                       | £12       | 44            |
|            |   | 3d. bright blue. A SUPERB and BRILLIANT BLOCK                  | £300      | 44 F          |
|            |   | - A BRILLIANT MINT STRIP in an oily print, one slightly crease | d         |               |
|            |   | and just shaved at one corner                                  | £100      | 44            |
| 1137       | * | — Fine unused                                                  | £12       | 44            |
|            |   | E NOV.                                                         |           |               |



Page 44



| Lot<br>No. |   | Description                                                   | Valuation | Photo<br>Page |
|------------|---|---------------------------------------------------------------|-----------|---------------|
|            |   | 29 Nov. 1962 2.17 p.m.                                        |           |               |
| 1138       | * | 3d. blue, a fresh MINT PAIR on stout paper, trace of previous |           |               |
|            |   | mount, very lovely                                            | £100      | 44            |
| 1139       | * | 6d. yellow-green, SUPERB MINT                                 | £100      | F             |
| 1140       | * | — Fine unused                                                 | £20       | 44            |
| 1141