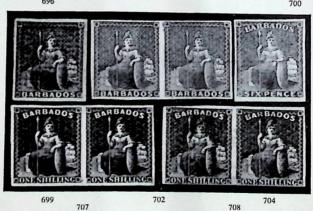

680 686 689

IF YOU HAVE LOTS FOR INSPECTION

please return them promptly; others may
be wanting to see them as well

695 Ex 697 Photo I at Description Valuation Page No. 1852-55 MINT-continued 29 Nov. 1962 11.02 a.m. £45 688 ★⊞ 2d. greyish slate, a fresh block 689 ★B — A similar block (3×2), two corner creases 3 £40 - A fine pair, rather heavily mounted £18 690 691 - A similar pair and unissued in slate-blue, a block of four, both fine. Cat. £42 £18 3 692 ★B 4d. brownish red, a fine block (5×2) £30 693 ★B Unissued in slate-blue, a complete mint SHEET £65 694 ★⊞ — A corner block (5×2) and a block of four £8 Used 695 £25 5 0 ½d. yellow-green, superb A pair used on July 22nd 1852 from Christ Church to "Bridgetown Saint Michael parish", superbly cancelled "2" and with full margins 696 except at one corner, a little age-stained but a remarkable cover full of £40 character 697 0 1d. blue, 1d. deep blue and 4d. brownish red, fine £20 2d. greyish slate, variety BISECTED VERTICALLY, used on half front and half back of a cover showing "6" cancel, touched at right yet well tied 698 £65 1855-61 WHITE PAPER, NO WATERMARK Imperforate mint 699 £18 ★ ½d. yellow-green, very fine 700 ★B \d. green, a fresh marginal block (3×3) £60 701 1d. deep blue, a horizontal and a vertical pair and a marginal block of \* four, the last just touched £10 4d, brownish red, a fresh pair on white paper or nearly so £50 £200 703 ★⊞ 6d. deep rose-red, a brilliant UNUSED BLOCK, sans gum 5 £40 4 - Fresh and superb colour 704 1/- brown-black and 1/- black, fine unused £9 705 706 ★⊞ 1/- black, a superb block £65 1/- black, a fresh pair £25 707 - A similar but unused pair, close at foot £15 708