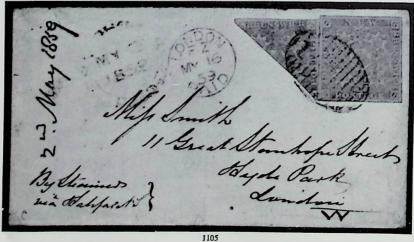

| £300        | 37            |
| 1093       | 0       | <ul> <li>Very fine and lightly cancelled</li> </ul>                 | £200        | 37            |
| 1094       | 0       | — Very fine with "dots" cancel, colour a little weak in parts       | £200        | 38            |
| 1095       | $\circ$ | - Very fine with one huge margin, lightly cancelled in blue         | £160        | 38 F          |
| 1096       |         | <ul> <li>Of fine appearance, pen-cancel removed</li> </ul>          | £60         | 38            |
| 1097       | 0       | - A good example, faults, lightly cancelled                         | £30         | 38            |
| 1098       |         | 3d. red, clear margins, pen marks removed                           | £10         | 37            |





1099





### THE "BURRUS" NEW BRUNSWICK



| Lot<br>No. |             |                                                                                                                                                                                      | Valuation<br>p.m.    | Photo<br>Page |
|------------|-------------|--------------------------------------------------------------------------------------------------------------------------------------------------------------------------------------|----------------------|---------------|
| 1099       | ⊠           | Covers  1853 fancy envelope from Fredericton to London bearing red and 1/- reddish mauve, both with full margins, the with insignificant crease. A delightful combination of grarity | last                 | 40            |
| 1100