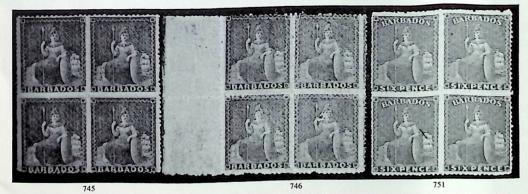

#### Mint

|            |             | 1721711                                                                                                                                        |           |               |
|------------|-------------|------------------------------------------------------------------------------------------------------------------------------------------------|-----------|---------------|
| Lot<br>No. |             | Description                                                                                                                                    | Valuation | Photo<br>Page |
| 680        | <b>★</b> B  | $\frac{1}{2}$ d. deep green, superb block (3×2)                                                                                                | £35       | 3             |
| 681        | *           | - Fine pair, tiny airhole                                                                                                                      | £7        |               |
| 682        | *           | Two shades, 1d. blue, 2d. greyish slate, 4d. brownish red unissued in slate-blue (pair) and 1858 1/- brown-black and 1/- black, fine, six with |           |               |
|            |             | some original gum. Cat. £71                                                                                                                    | £25       |               |
| 683        | *           | - And 2d. greyish slate, very fine. Cat. £25                                                                                                   | £12       |               |
| 684        | <b>*</b> II | 1d. blue, a fresh block (3×3)                                                                                                                  | £18       |               |
| 685        | *           | - 1d. pale blue, 1d. deep blue and unissued in slate-blue, each in a fine                                                                      |           |               |
|            |             | horizontal pair                                                                                                                                | £12       |               |
| 686        | *           | Id. pale blue, a fresh marginal horizontal strip                                                                                               | £15       | 3             |
| 687        | *B          | 1d. deep blue, a superb marginal block (5×3)                                                                                                   | £25       | 3             |

680 686 689

IF YOU HAVE LOTS FOR INSPECTION

please return them promptly; others may
be wanting to see them as well

695 Ex 697 Photo I at Description Valuation Page No. 1852-55 MINT-continued 29 Nov. 1962 11.02 a.m. £45 688 ★⊞ 2d. greyish slate, a fresh block 689 ★B — A similar block (3×2), two corner creases 3 £40 - A fine pair, rather heavily mounted £18 690 691 - A similar pair and unissued in slate-blue, a block of four, both fine. Cat. £42 £18 3 692 ★B 4d. brownish red, a fine block (5×2) £30 693 ★B Unissued in slate-blue, a complete mint SHEET £65 694 ★⊞ — A corner block (5×2) and a block of four £8 Used 695 £25 5 0 ½d. yellow-green, superb A pair used on July 22nd 1852 from Christ Church to "Bridgetown Saint Michael parish", superbly cancelled "2" and with full margins 696 except at one corner, a little age-stained but a remarkable cover full of £40 character 697 0 1d. blue, 1d. deep blue and 4d. brownish red, fine £20 2d. greyish slate, variety BISECTED VERTICALLY, used on half front and half back of a cover showing "6" cancel, touched at right yet well tied 698 £65 1855-61 WHITE PAPER, NO WATERMARK Imperforate mint 699 £18 ★ ½d. yellow-green, very fine 700 ★B \d. green, a fresh marginal block (3×3) £60 701 1d. deep blue, a horizontal and a vertical pair and a marginal block of \* four, the last just touched £10 4d, brownish red, a fresh pair on white paper or nearly so £50 £200 703 ★⊞ 6d. deep rose-red, a brilliant UNUSED BLOCK, sans gum 5 £40 4 - Fresh and superb colour 704 1/- brown-black and 1/- black, fine unused £9 705 706 ★⊞ 1/- black, a superb block £65 1/- black, a fresh pair £25 707 - A similar but unused pair, close at foot £15 708