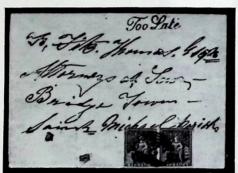

— Fine and cancelled "5"

— And 6d. deep rose-red, full margins, the last with small corner thin £8 711 £8 712 £12 713 6d. deep rose-red, very fine with three huge margins 6d. pale rose-red, 6d. deep rose-red and 1/- black, two shades, clear to £10 714 715 £24 very large margins 1/- brown-black, very fine £8 716 717 1/- black, very fine £10 1/- purple-black, very fine £15 718 Imperforate on covers, arranged chronologically 719 1857 (Nov. 11th) cover to St. Lucia bearing two imperforate 1d. deep blue X placed attractively in the two upper corners 1857 (Nov. 27th), a cover from the same correspondence with a pair of £16 720 £20 6 the same 1d, deep blue, very fine 721  $\mathbf{z}$ 1858 (Dec. 27th) cover to Bristol bearing 6d. pale rose-red, very fine, flap 6 missing £35 722 1859 (Mar. 21st) cover to Trinidad bearing a single 1d. blue, imperforate, fine £10 723 1860 (Jan. 27th) cover to London with 6d, deep rose-red, large irregular margins, flap missing and a little soiled 1860 (Feb. 27th) cover to St. Lucia bearing two pairs of the imperforate £30 6 724  $\mathbf{z}$ ld. yellow-green, full margins and very rare 1861 (June 25th) cover to London with 6d. deep rose-red, very fine £50 Z 6 £50 726 1864 (Jan. 9th) envelope to London bearing 1/- black, superb 6