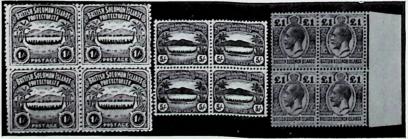

|





1041

#### Western Samoa

| 1036 | $\star \boxplus$ | 1935 2/6 to £2 complete in mint marginal blocks of four. Cat. 814/- | £30 |    |
|------|------------------|---------------------------------------------------------------------|-----|----|
| 1037 | *                | 1947-50 30/-, £2, £3 and £5, fine mint. Cat. 315/-                  | £8  |    |
| 1038 | *                | — £10 blue, fine mint                                               | £10 | 34 |
| 1039 | *                | — Ditto, a very similar example                                     | £10 | 34 |
| 1040 | *                | - £20 yellow, fine mint                                             | £20 | 34 |
| 1041 | 4                | - Ditto, fine used on piece with Apia c.d.s.                        | £20 | 34 |



Ex 1042

Ex 1044

Ex 1045

Page 34

| Lot<br>No.   |            | Description 29 Nov. 1962 12.43 p.m.                                                                                                                                                                                                                                                                                                                                                                                                                          | Valuation | Photo<br>Page |
|--------------|------------|------------------------------------------------------------------------------------------------------------------------------------------------------------------------------------------------------------------------------------