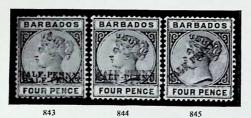

680 686 689

IF YOU HAVE LOTS FOR INSPECTION

please return them promptly; others may
be wanting to see them as well

695 Ex 697 Photo I at Description Valuation Page No. 1852-55 MINT-continued 29 Nov. 1962 11.02 a.m. £45 688 ★⊞ 2d. greyish slate, a fresh block 689 ★B — A similar block (3×2), two corner creases 3 £40 - A fine pair, rather heavily mounted £18 690 691 - A similar pair and unissued in slate-blue, a block of four, both fine. Cat. £42 £18 3 692 ★B 4d. brownish red, a fine block (5×2) £30 693 ★B Unissued in slate-blue, a complete mint SHEET £65 694 ★⊞ — A corner block (5×2) and a block of four £8 Used 695 £25 5 0 ½d. yellow-green, superb A pair used on July 22nd 1852 from Christ Church to "Bridgetown Saint Michael parish", superbly cancelled "2" and with full margins 696 except at one corner, a little age-stained but a remarkable cover full of £40 character 697 0 1d. blue, 1d. deep blue and 4d. brownish red, fine £20 2d. greyish slate, variety BISECTED VERTICALLY, used on half front and half back of a cover showing "6" cancel, touched at right yet well tied 698 £65 1855-61 WHITE PAPER, NO WATERMARK Imperforate mint 699 £18 ★ ½d. yellow-green, very fine 700 ★B \d. green, a fresh marginal block (3×3) £60 701 1d. deep blue, a horizontal and a vertical pair and a marginal block of \* four, the last just touched £10 4d, brownish red, a fresh pair on white paper or nearly so £50 £200 703 ★⊞ 6d. deep rose-red, a brilliant UNUSED BLOCK, sans gum 5 £40 4 - Fresh and superb colour 704 1/- brown-black and 1/- black, fine unused £9 705 706 ★⊞ 1/- black, a superb block £65 1/- black, a fresh pair £25 707 - A similar but unused pair, close at foot £15 708