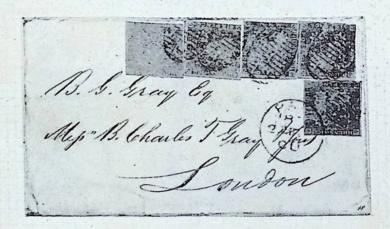

with 1c. (11, one used), 2c. (15, two used), 5c. (17, seven used), 8½c. (13, two used), 10c. (9, three used) and 12½c. (5, one used), mainly good to fine (70 stamps)  |                  |               |
|      |   | THE END OF THE SALE                                                                                                                                                                  |                  |               |

# THE BURRUS CANADA



A curious 1851 cover with the type-set "Three Pence". Is there a story behind this Ferrari cover?



To be sold by Fred Rich of New York.

## BURRUS PRESENTATION LEAF

The Burres Collection.

The item mounted on this page was purchased from the world famous stamp collection formed by the late Maurice Burrus of Ste Crow-aux- Mines, France



Let No. 1102, in the Auction Sale held on 29th November by Robson Lowe Lid. 50, Ball Mall, Landon, S. W. 1

The Godden "de Luxe" album page illustrated above shows how the Burrus rarities are being presented. Each page has the inscription engraved and the whole is covered with a glassine envelope.

Other lots of lesser value are mounted on Walker loose-leaves, but these will be transferred to the Godden engraved leaf on request, the additional cost being 10/- per page. Lots mounted on original Burrus leaves have been embossed to this effect.

#### STANDARD CONDITIONS OF SALE

Byery Lot in our Auctions is offered subject to the "Philatelic Auctioneers' Standard Terms and Conditions of Sale", a copy of which may be obtained free on request from our Offices.

A synopsis of these Conditions