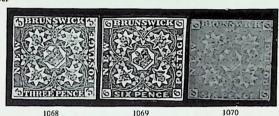

|           |               |
| 1067       | * | 1922-37, the mint collection with 1922 (Feb.) Dollard to 10/- in singles                                                                                                                                    |           |               |
|            |   | and blocks of four; 1922 (Dec.) Saorstat to 10/- in singles and blocks of four; 1925-27 to 10/-; 1935 Waterlow to 10/- in singles and blocks of four and 1940-49 to 10/-, five sets. Cat. £116 (319 stamps) | £40       |               |

THE END OF THE SECOND SESSION

FOR COLOUR ILLUSTRATIONS see Plate F in the **BURRUS COLOUR PLATES** 

#### Third Session at 2 p.m.

# New Brunswick 1851 ISSUE

#### Unused



|            |   | 1000                                                           |           |               |
|------------|---|----------------------------------------------------------------|-----------|---------------|
| Lot<br>No. |   | Description                                                    | Valuation | Photo<br>Page |
|            |   | 29 Nov. 1962                                                   |           |               |
| 1068       | * | 3d. dull red, BRILLIANT MINT, cut very close at one corner, an |           |               |
|            |   | exceptional colour                                             | £50       | 37 F          |
| 1069       | * | 6d. yellow, BRILLIANT unused                                   | £100      | 37 F          |
| 1070       |