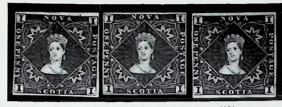

| 1863 (June) cover from Miramichi to St. Johns, Newfoundland, bearing a vertical strip of four of the 1c. (one creased by letter fold) and a single 10c. Most attractive             | £60       | 42           |
| 1127       | ⊠           | 1864 (June) cover from St. John to Harvey bearing 1c. and two 2c., fine and attractive, flap missing                                                                                | £22       | 42           |
| 1128       | ×           | 1867 cover to France franked by 10c. red and 17c. black, a wonderful and exceptional item                                                                                           | £100      | 42           |

FOR COLOUR ILLUSTRATIONS
see Plate F in the
BURRUS COLOUR PLATES

# Nova Scotia 1851-53 ISSUE

Unused



|            |   | 1129 1130 1131                                                 |           |               |
|------------|---|----------------------------------------------------------------|-----------|---------------|
| Lot<br>No. |   | Description 29 Nov. 1962 2.15 p.m                              | Valuation | Photo<br>Page |
| 1129       | * | 1d. red-brown, a marvellous FRESH copy, much original gum      | £100      | 44            |
| 1130       | * | — Very fine unused                                             | £60       | 44            |
| 1131       | * | - Good to large margins, twice creased, thin spot              | £30       | 44            |
| 1132       | * |                                                                | IS        |               |
|            |