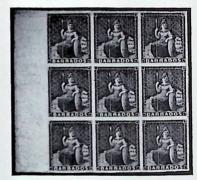

#### Mint

|            |             | 1721711                                                                                                                                        |           |               |
|------------|-------------|------------------------------------------------------------------------------------------------------------------------------------------------|-----------|---------------|
| Lot<br>No. |             | Description                                                                                                                                    | Valuation | Photo<br>Page |
| 680        | <b>★</b> B  | $\frac{1}{2}$ d. deep green, superb block (3×2)                                                                                                | £35       | 3             |
| 681        | *           | - Fine pair, tiny airhole                                                                                                                      | £7        |               |
| 682        | *           | Two shades, 1d. blue, 2d. greyish slate, 4d. brownish red unissued in slate-blue (pair) and 1858 1/- brown-black and 1/- black, fine, six with |           |               |
|            |             | some original gum. Cat. £71                                                                                                                    | £25       |               |
| 683        | *           | - And 2d. greyish slate, very fine. Cat. £25                                                                                                   | £12       |               |
| 684        | <b>*</b> II | 1d. blue, a fresh block (3×3)                                                                                                                  | £18       |               |
| 685        | *           | - 1d. pale blue, 1d. deep blue and unissued in slate-blue, each in a fine                                                                      |           |               |
|            |             | horizontal pair                                                                                                                                | £12       |               |
| 686        | *           | Id. pale blue, a fresh marginal horizontal strip                                                                                               | £15       | 3             |
| 687        | *B          | 1d. deep blue, a superb marginal block (5×3)                                                                                                   | £25       | 3             |