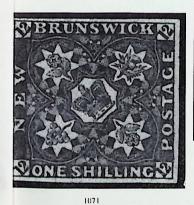

hoto<br>Page |
|            |   | 29 Nov. 1962                                                   |           |               |
| 1068       | * | 3d. dull red, BRILLIANT MINT, cut very close at one corner, an |           |               |
|            |   | exceptional colour                                             | £50       | 37 F          |
| 1069       | * | 6d. yellow, BRILLIANT unused                                   | £100      | 37 F          |
| 1070       | * | Fresh with much original gum, slight crease                    | £100      | 37 F          |
| 1071       | * | 1/- reddish mauve, EXCEPTIONALLY FINE with large part original |           |               |
|            |   | gum                                                            | £700      | 37 F          |





1079



1092



1090

1093



1098



#### THE "BURRUS" NEW BRUNSWICK

| Lot<br>No. |         | Description                                                         | Valuation   | Photo<br>Page |
|------------|---------|---------------------------------------------------------------------|-------------|---------------|
| 110.       |         | 1851 ISSUE—continued 29 Nov. 1962 2.01 p.m.                         |             |               |
|            |         | Used                                                                |             |               |
| 1072       | 0       | 3d. pale red, an exceptional pair lightly cancelled in blue, slight |             | 20 5          |
|            |         | crease between stamps                                               | £60