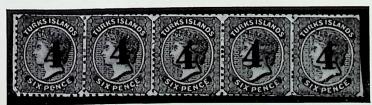

The "4" provisionals include a marvellous strip of five of the rare setting
I on the 6d. black, ex-Ferrari, and a block of nine on the 1/- lilac,
which includes one example of the rarer type.

The later issues include a pane of sixty of the 1889 1d. on 2½d. red-brown and other multiples.

Lot

No.

The used include three examples of the rare 1873 1/- lilac, one exceptionally fine.

The thirteen covers include 1872 with a fair 1/- blue; 1873 with a strip of four 1867 1d. rose; 1879 with two 6d. black; 1882 with the 4d. blue and 1/- slate-green; two 1893 with the scarce 1d. on 4d. grey; 1895 with the "4" on 6d. black and "1" on 1/- blue, and 1897 with 6d. yellow-brown (20) and 1/- sepia (9).

(628 stamps) £5,500



"2½" on 1/- lilac. Half sheet of Setting V.



on 1/- lilac. Setting III.



"4" on 6d. black, Setting I.

Photo Page

### Turks and Caicos Islands

| Loi<br>No. |             | Description                                                                                                                                                                                                                                                                                | Valuation |
|------------|-------------|--------------------------------------------------------------------------------------------------------------------------------------------------------------------------------------------------------------------------------------------------------------------------------------------|-----------|
| 110.       |             | 29 Nov. 1962 11.57 a.m.