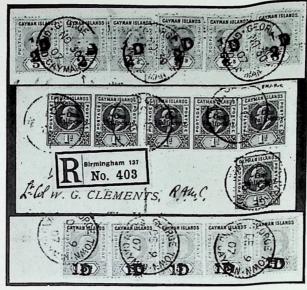

n cover); 1921-28 to 4d.; 1935 Jubilees to 884 1/- (9) and later to 10/-, mostly mint. Cat. 546/- (99 stamps) £8 Covers 1901 Q.V. 2d. and 1d. pairs and 1d. single and 1901-02 K.E. Crown CA 885 6 \{d., 2\{d., 6d. and 1/- used together on 1904 registered front to London £7 1901-02 wmk. Mult. CA 3d. to 1/-, the set used on 1904 registered cover 886  $\mathbb{Z}$ to London £8  $\boxtimes$ 1905-06 wmk. Mult. CA &d., 2&d., 6d. and 1/- used on 1909 registered 887 cover to Budapest, and 1907 registered cover to the U.S.A. bearing two 1/- violet and green £8 888 1907 6d. olive and rose and 1/- violet and green, two examples of each used on registered cover to the U.S.A., and 1907 6d. used on local £10 1913 cover £20  $\boxtimes$ -- 5/- salmon and green, fine used on registered cover to the U.S.A.



891 890 892

|     |             | 892                                                                                                         |                 |            |           |               |
|-----|-------------|-------------------------------------------------------------------------------------------------------------|-----------------|------------|-----------|---------------|
| Lot |             | Description                                                                                                 |                 |            | Valuation | Pho:o<br>Page |
| No. |             | CAYMAN ISLANDS—continued                                                                                    | 29 Nov. 1962    | 11.52 a.m. |           | rage          |
| 890 | $\boxtimes$ |