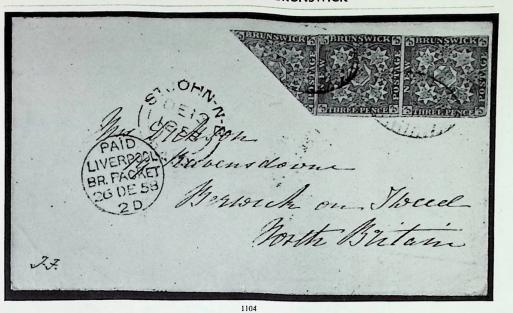

|
| 1093       | 0       | <ul> <li>Very fine and lightly cancelled</li> </ul>                 | £200        | 37            |
| 1094       | 0       | — Very fine with "dots" cancel, colour a little weak in parts       | £200        | 38            |
| 1095       | $\circ$ | - Very fine with one huge margin, lightly cancelled in blue         | £160        | 38 F          |
| 1096       |         | <ul> <li>Of fine appearance, pen-cancel removed</li> </ul>          | £60         | 38            |
| 1097       | 0       | - A good example, faults, lightly cancelled                         | £30         | 38            |
| 1098       |         | 3d. red, clear margins, pen marks removed                           | £10         | 37            |





1099





### THE "BURRUS" NEW BRUNSWICK



| Lot<br>No. |             |                                                                                                                                                                                      | Valuation<br>p.m.    | Photo<br>Page |
|------------|-------------|--------------------------------------------------------------------------------------------------------------------------------------------------------------------------------------|----------------------|---------------|
| 1099       | ⊠           | Covers  1853 fancy envelope from Fredericton to London bearing red and 1/- reddish mauve, both with full margins, the with insignificant crease. A delightful combination of grarity | last                 | 40            |
| 1100       | ×           | 1854 cover from