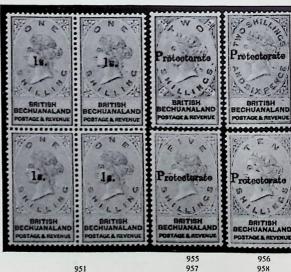

mplete, imprimaturs with much 941 P £50 26 original gum, nearly all fine £20 942 8d. lilac and black, the rare unissued value, fine mint 26 £6 943 - 1d. to 10/- complete, very fine mint. Cat. 284/- (10 stamps) - 1/- to 10/- complete, superb mint. Cat. 210/- (5 stamps) £5 944 - 5/- green and black, a fresh mint block 945 £10 £1 lilac and black, fresh mint, a few ragged perfs. at right
 £5 lilac and black, fresh mint, a tiny scuff at one corner 26 946 £14 £45 26 947 1888 surcharges 1d. on 1d., 2d. in red on 2d., 4d. on 4d., 6d. on 6d., 1s. on 1/- and "One/Half-/Penny" on 3d., fine mint

- 2d. in red on 2d. lilac and black, variety curved "2" in "½", superb mint 948 £9 £8 26 949 - 4d. on 4d. lilac and black, a fresh block £15 26 950 £14 26 - 1s. on 1/- green and black, a superb mint block





| Covers   1888 "2d." in red on 2d. and "6d." on 6d. fine used on 1888 cover from Taungs to Leicester   £20   26