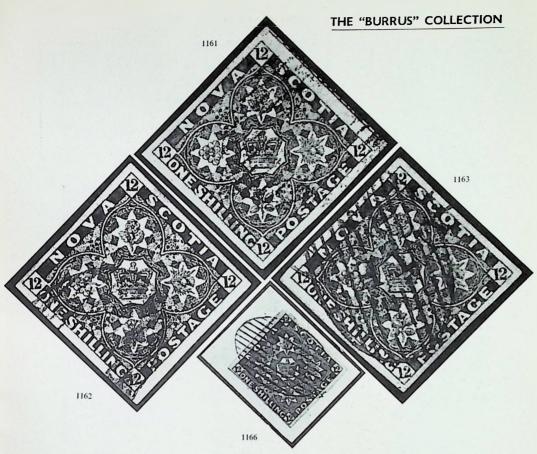

#### THE COLOUR PLATES

for the Burrus sales being held on 27th, 28th, 29th and 30th November, are all contained in a separate volume entitled "Burrus Colour Plates".