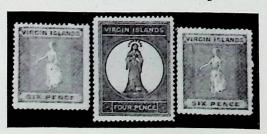

| £18       |
|            |             |                                                                                                                                                                                                                                                                                            |           |
| 924        | <b>★</b> ⊞  | 1937 Coronations and 1938 4d. to 10/- in mint blocks of four (60 stamps)                                                                                                                                                                                                                   | £5        |



Rare and colourful cover to Antigua.



Page 22

29 Nov. 1962

Description

Lot

Virgin Islands

- 925 The very fine collection, offered intact, mainly unsued but with some beautiful covers.
  - \* The unused include 1866 1d. deep green, a marginal block of fifteen on white paper and a complete sheet (25) of the 6d. rose-red on toned, the large "v" variety on this stamp being included.
    - The 1867-68 issues include three examples of the scarce 6d. pale rose and one of the 1/- on blued paper; there are complete sheets of the 4d. lake-brown on buff paper and of the 1/- black and crimson with coloured margins, and there are two examples of the last stamp on blued paper.
    - There are complete sheets of the 1879 lithographed 1d. green (variety watermark upright); of the 1887-89 1d. rose-red, 4d. brown-red, 6d. deep violet and