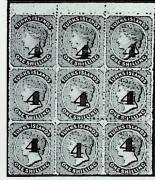

re setting XI on the 1/- blue.

The "4" provisionals include a marvellous strip of five of the rare setting
I on the 6d. black, ex-Ferrari, and a block of nine on the 1/- lilac,
which includes one example of the rarer type.

The later issues include a pane of sixty of the 1889 1d. on 2½d. red-brown and other multiples.

Lot

No.

The used include three examples of the rare 1873 1/- lilac, one exceptionally fine.

The thirteen covers include 1872 with a fair 1/- blue; 1873 with a strip of four 1867 1d. rose; 1879 with two 6d. black; 1882 with the 4d. blue and 1/- slate-green; two 1893 with the scarce 1d. on 4d. grey; 1895 with the "4" on 6d. black and "1" on 1/- blue, and 1897 with 6d. yellow-brown (20) and 1/- sepia (9).

(628 stamps) £5,500



"2½" on 1/- lilac. Half sheet of Setting V.



on 1/- lilac. Setting III.



"4" on 6d. black, Setting I.

Photo Page

### Turks and Caicos Islands

| Loi<br>No. |             | Description                                                                                                                                                                                                                                                                                | Valuation |
|------------|-------------|--------------------------------------------------------------------------------------------------------------------------------------------------------------------------------------------------------------------------------------------------------------------------------------------|-----------|
| 110.       |             | 29 Nov. 1962 11