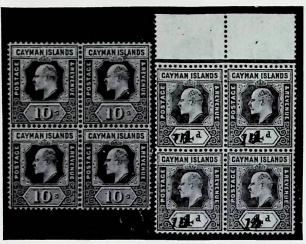

| £45             | 18            |





Page 17

#### THE "BURRUS" CAYMAN ISLANDS





CAYMAN ISLANDS

18

18

Ex 870

869 Valuation Photo Lot Description Page No. 29 Nov. 1962 11.47 a.m. 870 ★⊞ 1907-09 ½d. to 10/- complete with both 1/-, each in a superb block of four £60 ★ — A similar lot but in singles £9 871 - "1D" on 4d. black and red on yellow, the revenue stamp, a marginal 872 ★田 block £32 873 ★⊞ — Ditto, a similar block, gutter marginal £30 874 \* - Ditto, a fine single £6 875 ★⊞ 1908 dd. and 1912-20 dd. to 3d. (2), 4d. to 1/- (2, one with white back). 2/- to 10/- (2, one with white back), each in a block of four. Cat. £61 (68 stamps) £30 A similar lot in singles (17 stamps) £6 877 ★⊞ 1921-26 wmk. Mult. Crown CA 3d. to 10/- and wmk. Script CA 4d. to 10/-, a shade of each value, each in a block of four. Cat. £39 (76 stamps) £28 878 - A similar lot in singles (19 s