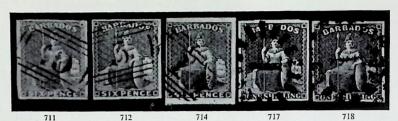

1d. deep blue and 4d. brownish red, fine £20 2d. greyish slate, variety BISECTED VERTICALLY, used on half front and half back of a cover showing "6" cancel, touched at right yet well tied 698 £65 1855-61 WHITE PAPER, NO WATERMARK Imperforate mint 699 £18 ★ ½d. yellow-green, very fine 700 ★B \d. green, a fresh marginal block (3×3) £60 701 1d. deep blue, a horizontal and a vertical pair and a marginal block of \* four, the last just touched £10 4d, brownish red, a fresh pair on white paper or nearly so £50 £200 703 ★⊞ 6d. deep rose-red, a brilliant UNUSED BLOCK, sans gum 5 £40 4 - Fresh and superb colour 704 1/- brown-black and 1/- black, fine unused £9 705 706 ★⊞ 1/- black, a superb block £65 1/- black, a fresh pair £25 707 - A similar but unused pair, close at foot £15 708



706

Page 5



Description Valuation Photo Lot No. 29 Nov. 1962 11.07 a.m. Page Imperforate used d. yellow-green, ld. pale blue, ld. deep blue, 6d. pale rose-red and 6d. deep rose-red, selected shades with clear to large margins. Cat. £61 709 £20 ld. blue, four contrasting shades from very pale to a steely blue, fine to 710 £12 superb 6d. pale rose-red, fine and cancelled "10", two small corner faults

— Fine and cancelled "5"

— And 6d. deep rose-red, full margins, the last with small corner thin £8 711 £8 712 £12 713 6d. deep rose-red, very fine with three huge margins 6d. pale rose-red, 6d. deep rose-red and 1/- black, two shades, clear to £10 714 715 £24 very large margins 1/- brown-black, very fine £8 716 717 1/- black, very fine £10 1/- purple-black, very fine £15 718 Imperforate on covers, arran