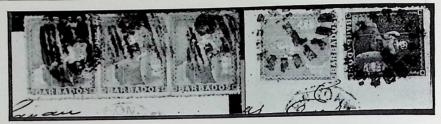

original gum £60 - A similar pair, not as fine with crease £40 ★B 6d. dull orange-vermilion, a marginal block (4×3) without gum £50 Used 759 ld. blue, ld. deep blue, bisected diagonally on small piece, 4d. dull rosered, 4d. dull vermilion, 6d. orange-red and 6d. bright orange-vermilion £18 Covers arranged chronologically 760 🗷 1863 (Apr. 25th) cover to London bearing 4d. dull rose-red, a strip, a little stained in one place, very rare 10 £30 1866 (Dec. 11th) cover to Philadelphia with 1d. blue, three singles and a pair. Attractive £20 762 22 1866 (Dec. 27th) cover to Barranquilla, similarly franked, a little tatty and climatically affected £18



SHARRING STRUCTURES ST



750

758





ENVOYEZ VOS MISES PAR ECRIT ou PAR UN COUP DE TELEPHONE Notre correspondente continentale les traduira





BARBADOS

Ex 782







Page 10

| Lat        |             | Description                                                                                                                                                   | Valuation  | Photo |
|------------|-------------|---------------------------------------------------------------------------------------------------------------------------------------------------------------|------------|-------|
| No.        |             | 1861-70 ROUGH PERFORATION—continued 29 Nov. 1962 11.20 a.m.                                                                                                   |            | Page  |
|            |             | Covers illustrating various rates