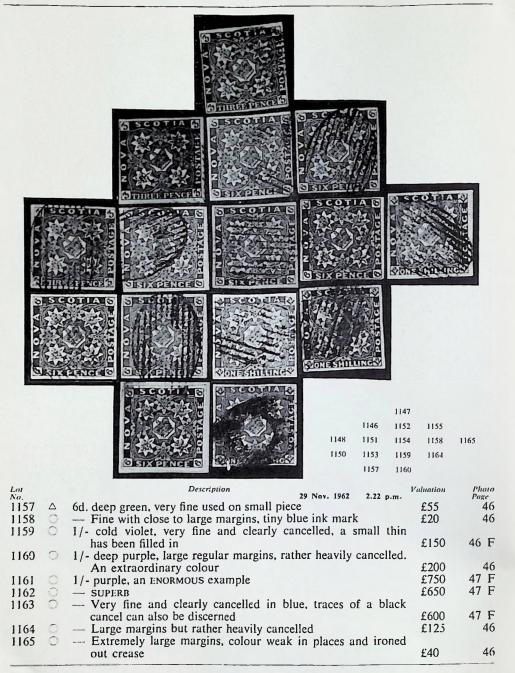

| £7   |      |
| 1150 | 0 | 6d. yellow-green, SUPERB                                            | £60  | 46 F |
| 1151 | 0 | <ul> <li>Equally superb with huge margins in two places</li> </ul>  | £60  | 46   |
| 1152 | 0 | — Marvellous with three large margins                               | £55  | 46   |
| 1153 | 0 | <ul> <li>Very fine and clearly cancelled, tiny thin spot</li> </ul> | £40  | 46   |
| 1154 | 0 | — Fine, slight ironed out crease                                    | £25  | 46   |
| 1155 | 0 | — Fine, tiny corner thin                                            | £25  | 46   |
| 1156 | 0 | <ul> <li>Of fine appearance, penmark removed</li> </ul>             | £10  |      |
|      |   |                                                                     |      |      |



FOR COLOUR ILLUSTRATIONS

see Plate F in the

BURRUS COLOUR PLATES





1197





#### THE "BURRUS" COLLECTION

| Lot<br>No. |