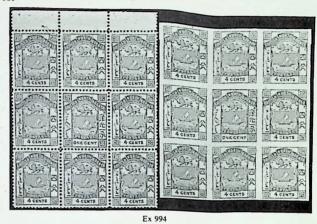

| £5                              | 29       |
|                   |          |                                                                                                                                                                                                                                                                                                                                                                                                                                                                       |                                 |          |

#### THE "BURRUS" NORTH BORNEO









| No. |    | 29 Nov. 1962 12.30 p.m.                                                                                                                   | Valuation | Photo<br>Page |
|-----|----|-------------------------------------------------------------------------------------------------------------------------------------------|-----------|---------------|
| 987 |    | 1886 overprinted "and Revenue", ½c. and 10c. unused, ½c. used, and Postal Fiscals 1886 3c. on 4c. and 5c. on 8c. used, each with straight |           |               |
|     |    | edge, and 10c. on 50c.                                                                                                                    | £7        |               |
| 988 | *  | 1886 surcharged perf. 12 "3 CENTS" (thick figure) on 4c. pink