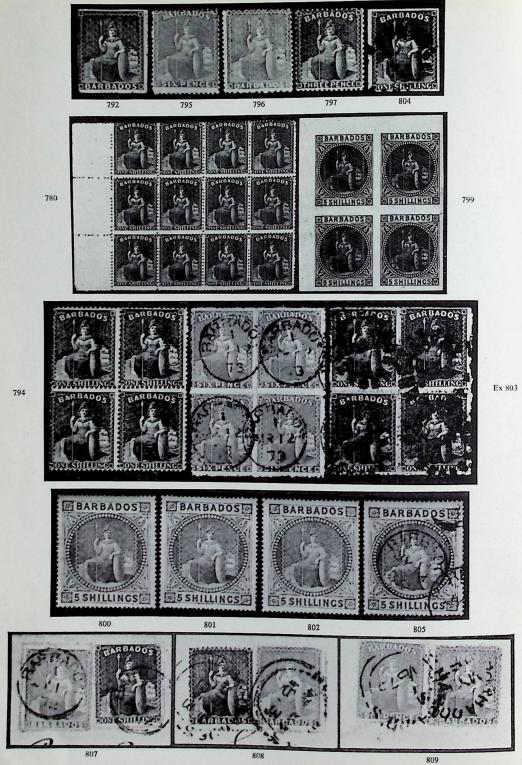

680 686 689

IF YOU HAVE LOTS FOR INSPECTION

please return them promptly; others may
be wanting to see them as well

695 Ex 697 Photo I at Description Valuation Page No. 1852-55 MINT-continued 29 Nov. 1962 11.02 a.m. £45 688 ★⊞ 2d. greyish slate, a fresh block 689 ★B — A similar block (3×2), two corner creases 3 £40 - A fine pair, rather heavily mounted £18 690 691 - A similar pair and unissued in slate-blue, a block of four, both fine. Cat. £42 £18 3 692 ★B 4d. brownish red, a fine block (5×2) £30 693 ★B Unissued in slate-blue, a complete mint SHEET £65 694 ★⊞ — A corner block (5×2) and a block of four £8 Used 695 £25 5 0 ½d. yellow-green, superb A pair used on July 22nd 1852 from Christ Church to "Bridgetown Saint Michael parish", superbly cancelled "2" and with full margins 696 except at one corner, a little age-stained but a remarkable cover full of £40 character 697 0 1d. blue, 1d. deep blue and 4d. brownish red, fine £20 2d. greyish slate, variety BISECTED VERTICALLY, used on half front and half back of a cover showing "6" cancel, touched at right yet well tied 698 £65 1855-61 WHITE PAPER, NO WATERMARK Imperforate mint 699 £18 ★ ½d. yellow-green, very fine 700 ★B \d. green, a fresh marginal block (3×3) £60 701 1d. deep blue, a horizontal and a vertical pair and a marginal block of \* four, the last just touched £10 4d, brownish red, a fresh pair on white paper or nearly so £50 £200 703 ★⊞ 6d. deep rose-red, a brilliant UNUSED BLOCK, sans gum 5 £40 4 - Fresh and superb colour 704 1/- brown-black and 1/- black, fine unused £9 705 706 ★⊞ 1/- black, a superb block £65 1/- black, a fresh pair £25 707 - A similar but unused pair, close at foot £15 708

706

Page 5

Description Valuation Photo Lot No. 29 Nov. 1962 11.07 a.m. Page Imperforate used d. yellow-green, ld. pale blue, ld. deep blue, 6d. pale rose-red and 6d. deep rose-red, selected shades with clear to large margins. Cat. £61 709 £20 ld. blue, four contrasting shades from very pale to a steely blue, fine to 710 £12 superb 6d. pale rose-red, fine and cancelled "10", two small corner faults

— Fine and cancelled "5"

— And 6d. deep rose-red, full margins, the last with small corner thin £8 711 £8 712 £12 713 6d. deep rose-red, very fine with three huge margins 6d. pale rose-red, 6d. deep rose-red and 1/- black, two shades, clear to £10 714 715 £24 very large margins 1/- brown-black, very fine £8 716 717 1/- black, very fine £10 1/- purple-black, very fine £15 718 Imperforate on covers, arranged chronologically 719 1857 (Nov. 11th) cover to St. Lucia bearing two imperforate 1d. deep blue X placed attractively in the two upper corners 1857 (Nov. 27th), a cover from the same correspondence with a pair of £16 720 £20 6 the same 1d, deep blue, very fine 721  $\mathbf{z}$ 1858 (Dec. 27th) cover to Bristol bearing 6d. pale rose-red, very fine, flap 6 missing £35 722 1859 (Mar. 21st) cover to Trinidad bearing a single 1d. blue, imperforate, fine £10 723 1860 (Jan. 27th) cover to London with 6d, deep rose-red, large irregular margins, flap missing and a little soiled 1860 (Feb. 27th) cover to St. Lucia bearing two pairs of the imperforate £30 6 724  $\mathbf{z}$ ld. yellow-green, full margins and very rare 1861 (June 25th) cover to London with 6d. deep rose-red, very fine £50 Z 6 £50 726 1864 (Jan. 9th) envelope to London bearing 1/- black, superb 6