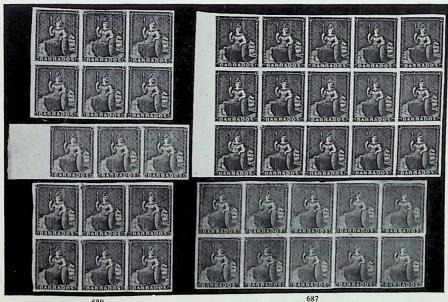

#### Mint

|            |             | 1721711                                                                                                                                        |           |               |
|------------|-------------|------------------------------------------------------------------------------------------------------------------------------------------------|-----------|---------------|
| Lot<br>No. |             | Description                                                                                                                                    | Valuation | Photo<br>Page |
| 680        | <b>★</b> B  | $\frac{1}{2}$ d. deep green, superb block (3×2)                                                                                                | £35       | 3             |
| 681        | *           | - Fine pair, tiny airhole                                                                                                                      | £7        |               |
| 682        | *           | Two shades, 1d. blue, 2d. greyish slate, 4d. brownish red unissued in slate-blue (pair) and 1858 1/- brown-black and 1/- black, fine, six with |           |               |
|            |             | some original gum. Cat. £71                                                                                                                    | £25       |               |
| 683        | *           | - And 2d. greyish slate, very fine. Cat. £25                                                                                                   | £12       |               |
| 684        | <b>*</b> II | 1d. blue, a fresh block (3×3)                                                                                                                  | £18       |               |
| 685        | *           | - 1d. pale blue, 1d. deep blue and unissued in slate-blue, each in a fine                                                                      |           |               |
|            |             | horizontal pair                                                                                                                                | £12       |               |
| 686        | *           | Id. pale blue, a fresh marginal horizontal strip                                                                                               | £15       | 3             |
| 687        | *B          | 1d. deep blue, a superb marginal block (5×3)                                                                                                   | £25       | 3             |

680 686 689

IF YOU HAVE LOTS FOR INSPECTION

please return them promptly; others may
be wanting to see them as well

695 Ex 697 Photo I at Description Valuation Page No. 1852-55 MINT-continued 29 Nov. 1962 11.02 a.m. £45 688 ★⊞ 2d. greyish slate, a fresh block 689 ★B — A similar block (3×2), two corner creases 3 £40 - A fine pair, rather heavily mounted £18 690 691 - A similar pair and unissued in slate-blue, a block of four, both fine. Cat. £42 £18 3 692 ★B 4d. brownish red, a fine block (5×2) £30 693 ★B Unissued in slate-blue, a complete mint SHEET £65 694 ★⊞ — A corner block (5×2) and a block of four £8 Used 695 £25 5 0 ½d. yellow-green, superb A pair used on July 22nd 1852 from Christ Church to "Bridgetown Saint Michael parish", superbly cancelled "2" and with full margins 696 except at one corner, a little age-stained but a remarkable cover full of £40 character 697 0 1d. blue, 1d. deep blue and 4d. brownish red, fine £20 2d. greyish slate, variety BISECTED VERTICALLY, used on half front and half back of a cover showing "6" cancel, touched at right yet well tied 698 £65 1855-61 WHITE PAPER, NO WATERMARK Imperforate mint 699 £18 ★ ½d. yellow-green, very fine 700 ★B \d. green, a fresh marginal block (3×3) £60 701 1d. deep blue, a horizontal and a vertical pair and a marginal block of \* four, the last just touched £10 4d, brownish red, a fresh pair on white paper or nearly so £50 £200 703 ★⊞ 6d. deep rose-red, a brilliant UNUSED BLOCK, sans gum 5 £40 4 - Fresh and superb colour 704 1/- brown-black and 1/- black, fine unused £9 705 706 ★⊞ 1/- black, a superb block £65 1/- black, a fresh pair £25 707 - A similar but unused pair, close at foot £15 708