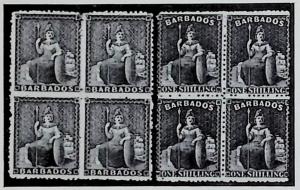

riginal gum £60 - A similar pair, not as fine with crease £40 ★B 6d. dull orange-vermilion, a marginal block (4×3) without gum £50 Used 759 ld. blue, ld. deep blue, bisected diagonally on small piece, 4d. dull rosered, 4d. dull vermilion, 6d. orange-red and 6d. bright orange-vermilion £18 Covers arranged chronologically 760 🗷 1863 (Apr. 25th) cover to London bearing 4d. dull rose-red, a strip, a little stained in one place, very rare 10 £30 1866 (Dec. 11th) cover to Philadelphia with 1d. blue, three singles and a pair. Attractive £20 762 22 1866 (Dec. 27th) cover to Barranquilla, similarly franked, a little tatty and climatically affected £18



SHARRING STRUCTURES ST



750

758





ENVOYEZ VOS MISES PAR ECRIT ou PAR UN COUP DE TELEPHONE Notre correspondente continentale les traduira





BARBADOS

Ex 782







Page 10

| Lat        |             | Description                                                                                                                                                   | Valuation  | Photo |
|------------|-------------|---------------------------------------------------------------------------------------------------------------------------------------------------------------|------------|-------|
| No.        |             | 1861-70 ROUGH PERFORATION—continued 29 Nov. 1962 11.20 a.m.                                                                                                   |            | Page  |
|            |             | Covers illustrating various rates