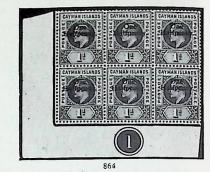

| £45             | 18            |





Page 17

#### THE "BURRUS" CAYMAN ISLANDS





CAYMAN ISLANDS

18

18

Ex 870

869 Valuation Photo Lot Description Page No. 29 Nov. 1962 11.47 a.m. 870 ★⊞ 1907-09 ½d. to 10/- complete with both 1/-, each in a superb block of four £60 ★ — A similar lot but in singles £9 871 - "1D" on 4d. black and red on yellow, the revenue stamp, a marginal 872 ★田 block £32 873 ★⊞ — Ditto, a similar block, gutter marginal £30 874 \* - Ditto, a fine single £6 875 ★⊞ 1908 dd. and 1912-20 dd. to 3d. (2), 4d. to 1/- (2, one with white back). 2/- to 10/- (2, one with white back), each in a block of four. Cat. £61 (68 stamps) £30 A similar lot in singles (17 stamps) £6 877 ★⊞ 1921-26 wmk. Mult. Crown CA 3d. to 10/- and wmk. Script CA 4d. to 10/-, a shade of each value, each in a block of four. Cat. £39 (76 stamps) £28 878 - A similar lot in singles (19 sta