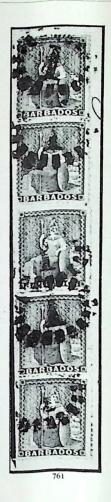

680 686 689

IF YOU HAVE LOTS FOR INSPECTION

please return them promptly; others may
be wanting to see them as well

695 Ex 697 Photo I at Description Valuation Page No. 1852-55 MINT-continued 29 Nov. 1962 11.02 a.m. £45 688 ★⊞ 2d. greyish slate, a fresh block 689 ★B — A similar block (3×2), two corner creases 3 £40 - A fine pair, rather heavily mounted £18 690 691 - A similar pair and unissued in slate-blue, a block of four, both fine. Cat. £42 £18 3 692 ★B 4d. brownish red, a fine block (5×2) £30 693 ★B Unissued in slate-blue, a complete mint SHEET £65 694 ★⊞ — A corner block (5×2) and a block of four £8 Used 695 £25 5 0 ½d. yellow-green, superb A pair used on July 22nd 1852 from Christ Church to "Bridgetown Saint Michael parish", superbly cancelled "2" and with full margins 696 except at one corner, a little age-stained but a remarkable cover full of £40 character 697 0 1d. blue, 1d. deep blue and 4d. brownish red, fine £20 2d. greyish slate, variety BISECTED VERTICALLY, used on half front and half back of a cover showing "6" cancel, touched at right yet well tied 698 £65 1855-61 WHITE PAPER, NO WATERMARK Imperforate mint 699 £18 ★ ½d. yellow-green, very fine 700 ★B \d. green, a fresh marginal block (3×3) £60 701 1d. deep blue, a horizontal and a vertical pair and a marginal block of \* four, the last just touched £10 4d, brownish red, a fresh pair on white paper or nearly so £50 £200 703 ★⊞ 6d. deep rose-red, a brilliant UNUSED BLOCK, sans gum 5 £40 4 - Fresh and superb colour 704 1/- brown-black and 1/- black, fine unused £9 705 706 ★⊞ 1/- black, a superb block £65 1/- black, a fresh pair £25 707 - A similar but unused pair, close at foot £15 708

706

Page 5

Description Valuation Photo Lot No. 29 Nov. 1962 11.07 a.m. Page Imperforate used d. yellow-green, ld. pale blue, ld. deep blue, 6d. pale rose-red and 6d. deep rose-red, selected shades with clear to large margins. Cat. £61 709 £20 ld. blue, four contrasting shades from very pale to a steely blue, fine to 710 £12 superb 6d. pale rose-red, fine and cancelled "10", two small corner faults