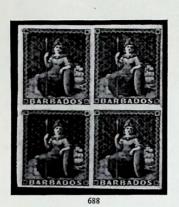

680 686 689

IF YOU HAVE LOTS FOR INSPECTION

please return them promptly; others may
be wanting to see them as well

695 Ex 697 Photo I at Description Valuation Page No. 1852-55 MINT-continued 29 Nov. 1962 11.02 a.m. £45 688 ★⊞ 2d. greyish slate, a fresh block 689 ★B — A similar block (3×2), two corner creases 3 £40 - A fine pair, rather heavily mounted £18 690 691 - A similar pair and unissued in slate-blue, a block of four, both fine. Cat. £42 £18 3 692 ★B 4d. brownish red, a fine block (5×2) £30 693 ★B Unissued in slate-blue, a complete mint SHEET £65 694 ★⊞ — A corner block (5×2) and a block of four £8 Used 695 £25 5 0 ½d. yellow-green, superb A pair used on July 22nd 1852 from Christ Church to "Bridgetown Saint Michael parish", superbly cancelled "2" and with full margins 696 except at one corner, a little age-stained but a remarkable cover full of £40 character 697 0 1d. blue, 1d. deep blue and 4d. brownish red, fine £20 2d. greyish slate, variety BISECTED VERTICALLY, used on half front and half back of a cover showing "6" cancel, touched at right yet well tied 698 £65 1855-61 WHITE PAPER, NO WATERMARK Imperforate mint 699 £18 ★ ½d. yellow-green, very fine 700 ★B \d. green, a fresh marginal block (3×3) £60 701 1d. deep blue, a horizontal and a vertical pair and a marginal block of \* four, the last just touched £10 4d, brownish red, a fresh pair on white paper or nearly so £50 £200 703 ★⊞ 6d. deep rose-red, a brilliant UNUSED BLOCK, sans gum 5 £40 4 - Fresh and superb colour 704 1/- brown-black and 1/- black, fine unused £9 705 706 ★⊞ 1/- black, a superb block £65 1/- black, a fresh pair £25 707 - A similar but unused pair, close at foot £15 708